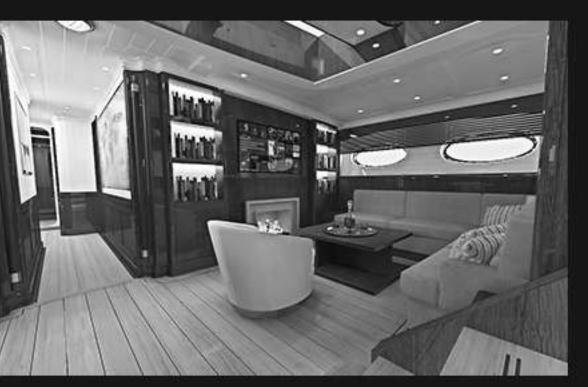

## giaola-lu

With her Steel hull and Aluminum superstructure, Giaola-lu accommodates 14 guests in 4 guest and 2 owner suite. She has warm interior decorated with walnut, wenge and leather. In the main staircase illuminated onyx steps meet with stainless. The indoor-outdoor skylounge İs an intimate space, ringed with sliding glass doors. A dining area here as well makes the room welcoming throughout the day and evening.

| Length | • | 46m        |
|--------|---|------------|
| Cabins | • | 6          |
| Design | • | H2         |
| Yard   | • | Bilgin Yat |
| Launch | : | 2016       |