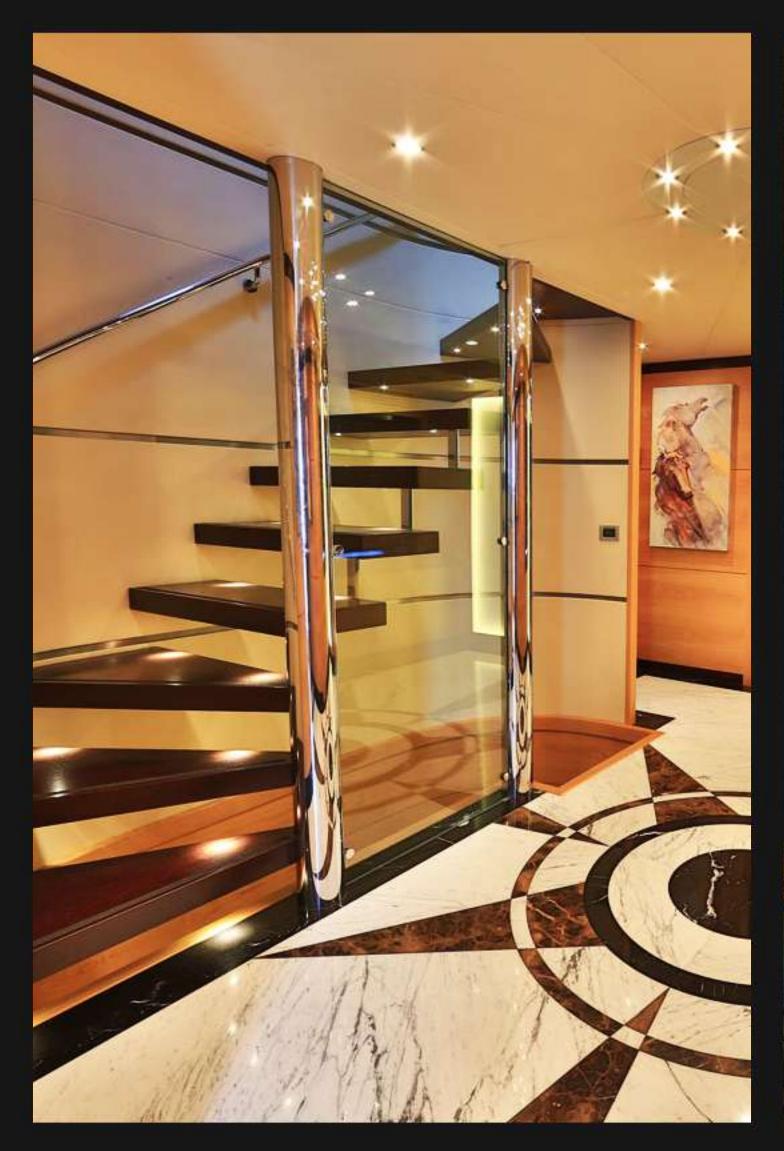

# clarity

With her stunning millwork interior, Clarity accommodates 10 guests in 5 cabins. Differently from her sister, she has one less cabins and instead an extended owner suite with dressing room and a bar with illuminated agate stone had been added. Her artisanal staircase which meets 3 decks of the boat had been finalized at the factory in 6 months.