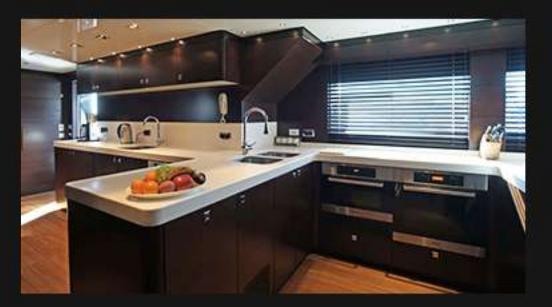

### elada

"With her radical exterior design, she has modern and classical lines at interior. She accommodates 13 guests in her six luxurious guest staterooms, including a jaw-dropping full-beam master, she was built with all of the amenities expected in a motor yacht of this class. Lots of different veneers such as Zebrano, ebony, wenge, Santos pelissandro and burls with high gloss finishes had been used with lacquered and upholstered panels."

| Length | • | 45m        |  |
|--------|---|------------|--|
| Cabins | • | 5          |  |
| Design | : | H2         |  |
| Yard   | • | Bilgin Yat |  |
| Launch | • | 2014       |  |

| Length | • | 50m        |
|--------|---|------------|
| Cabins | • | 6          |
| Design | • | SEPTEMAR   |
| Yard   | • | Bilgin Yat |
| Launch | • | 2014       |