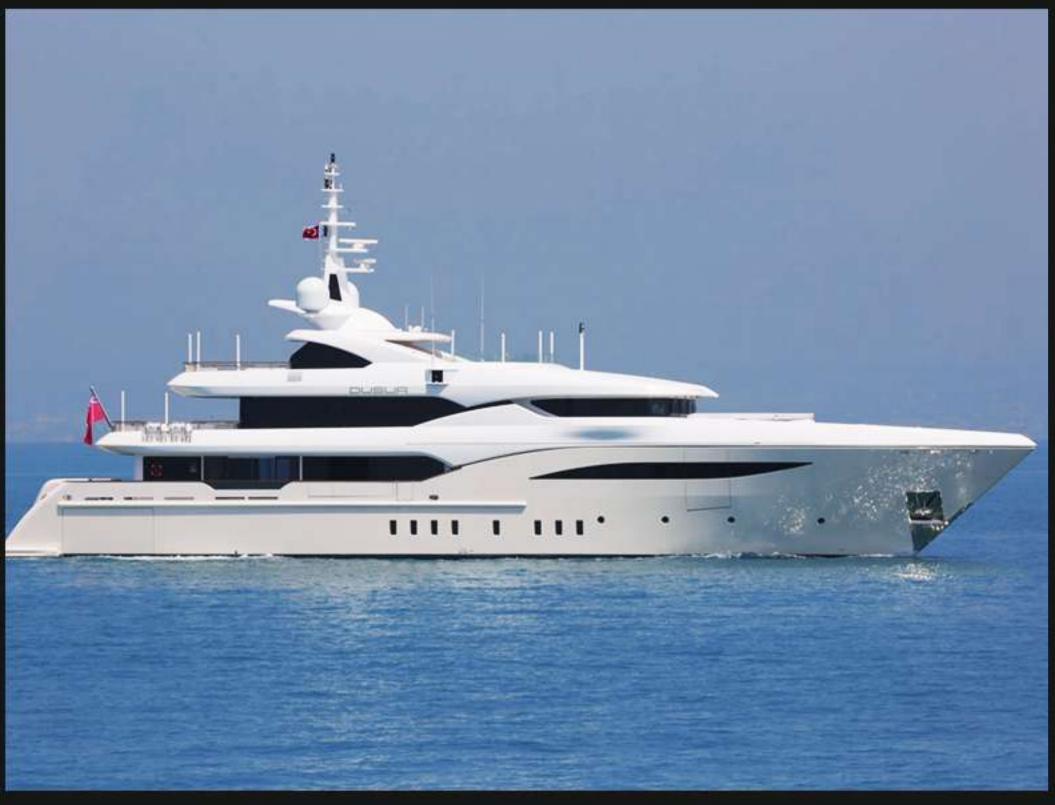

delivery is linked to planning and material supply via Septemar MIS (Management Information System) Software.

Septemar is capable of handling high quality boutique furniture productions as well as mega yacht decorations.





# grace III

Andre Hoek design Grace III was Septemar's first sailing project. Beside production we made all renderings of the project and walked through via VR glass at design stage. As her name she has graceful lines with high gloss mahogany and white lacquer. She accomadets 3 guest and 1 owner cabin and a big saloon spread to two decks.

| Length | • | 39m                |
|--------|---|--------------------|
| Cabins | • | 3 guest + 1 master |
| Design | • | Hoek Design        |
| Yard   | • | Ses Yatch          |
| Launch | • | 2020               |

















### dusur

With her Steel hull and Aluminum superstructure, Dusur accommodates 14 guests in 4 guest and 1 owner suite. Main deck saloon equipped with high gloss ebony and lacquered panels is combined with warm colorful leathers. Main deck saloon has also special 3d panels with pearl paints and illuminated onyx marbles. In the upper deck she has a Dewanya (oriental saloon), a modern Turkish hammam and wheelhouse.

| Length | • | 50m        |
|--------|---|------------|
| Cabins | : | 5          |
| Design | • | H2         |
| Yard   | • | Bilgin Yat |
| Launch | • | 2015       |





# abydos

Abydos made from composite hull is really a custom yacht with it's extra ordinary layout. As lower deck accomodates 4 guest cabins and 1 owner's big surprise of her lies at main deck forward. A hu