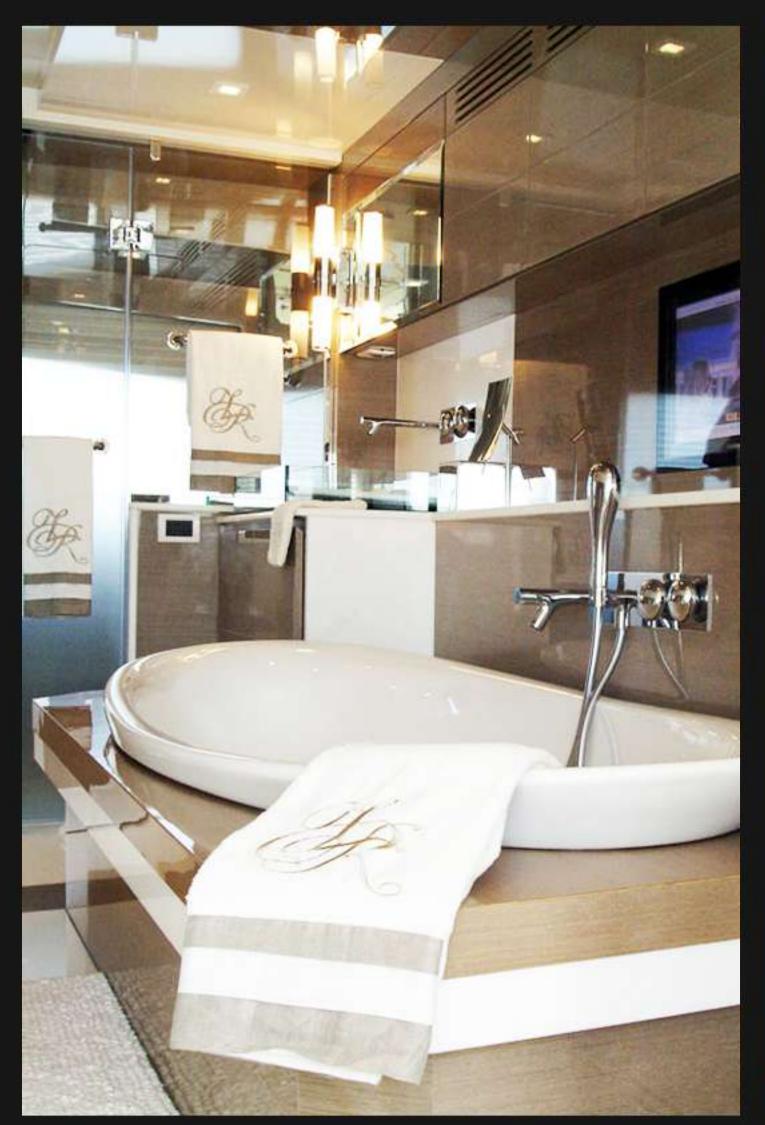

### Ir noor

With her sleek lines, she is the first mega yacht Septemar had completed. She accommodates 8 guest in 3 guest cabins at lower deck and a full beam owner's suite at main deck. High gloss ebony and grey panels are combined with warm leathers and Thasos marbles at bathrooms. The RL NOOR received international recognition for its interior design and detail and was awarded best interior yacht design on any semi displacement yacht in 2011.