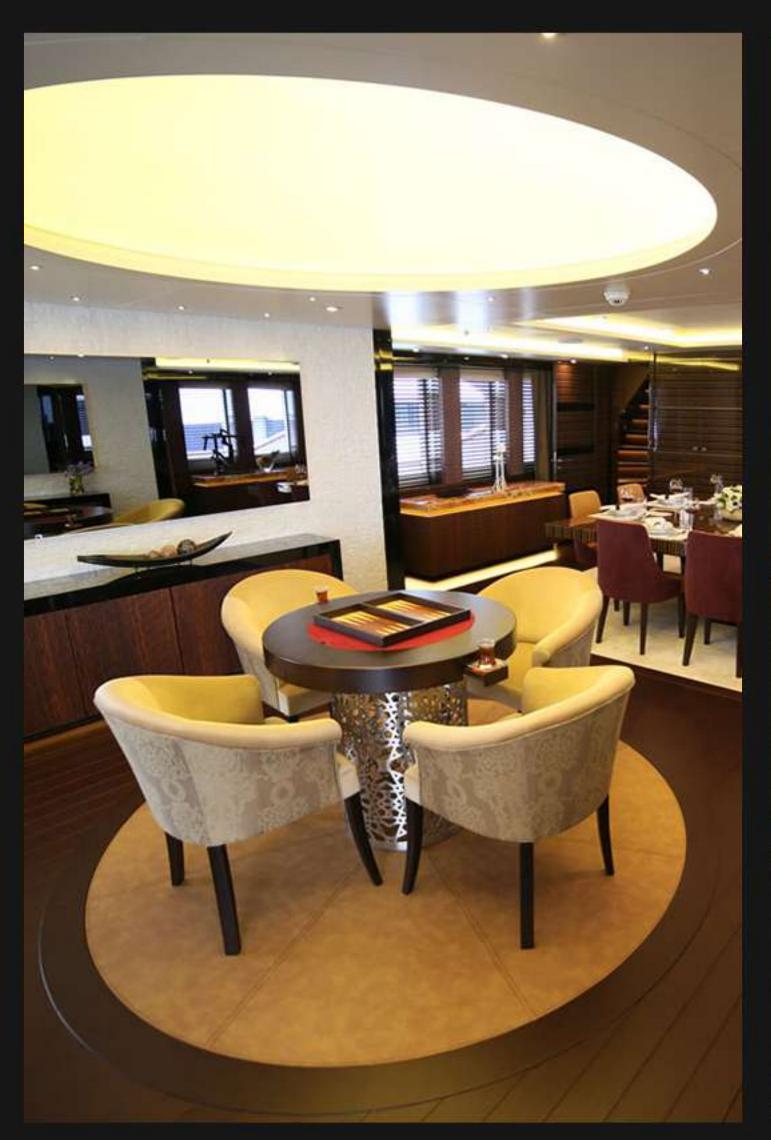

### dusur

With her Steel hull and Aluminum superstructure, Dusur accommodates 14 guests in 4 guest and 1 owner suite. Main deck saloon equipped with high gloss ebony and lacquered panels is combined with warm colorful leathers. Main deck saloon has also special 3d panels with pearl paints and illuminated onyx marbles. In the upper deck she has a Dewanya (oriental saloon), a modern Turkish hammam and wheelhouse.