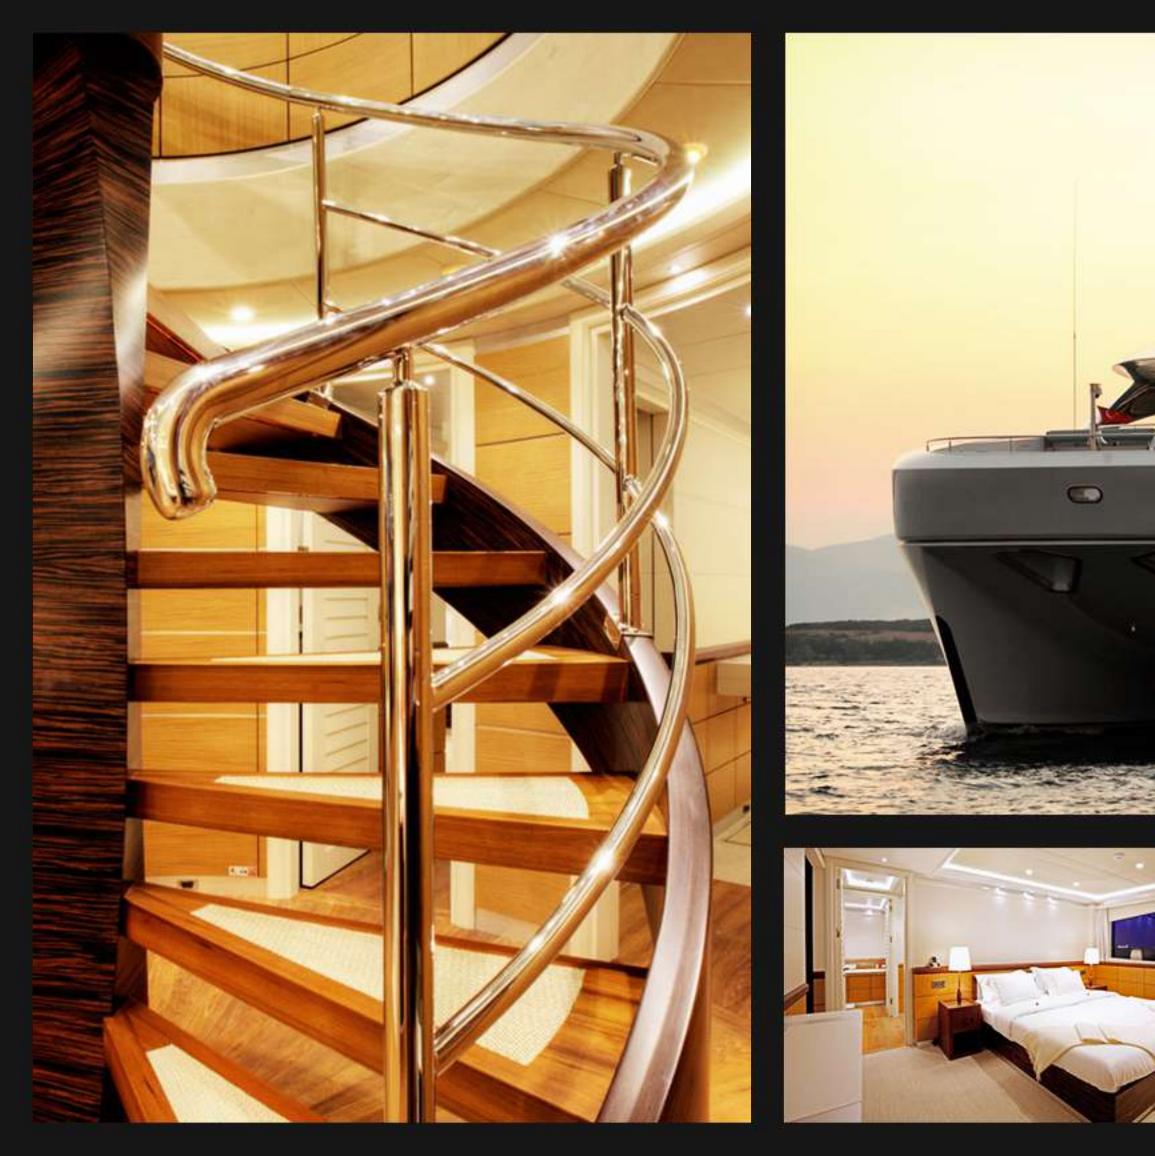

## giaola-lu

With her Steel hull and Aluminum superstructure, Giaola-lu accommodates 14 guests in 4 guest and 2 owner suite. She has warm interior decorated with walnut, wenge and leather. In the main staircase illuminated onyx steps meet with stainless. The indoor-outdoor skylounge İs an intimate space, ringed with sliding glass doors. A dining area here as well makes the room welcoming throughout the day and evening.

| Length | • | 46m        |
|--------|---|------------|
| Cabins | • | 6          |
| Design | • | H2         |
| Yard   | • | Bilgin Yat |
| Launch | : | 2016       |