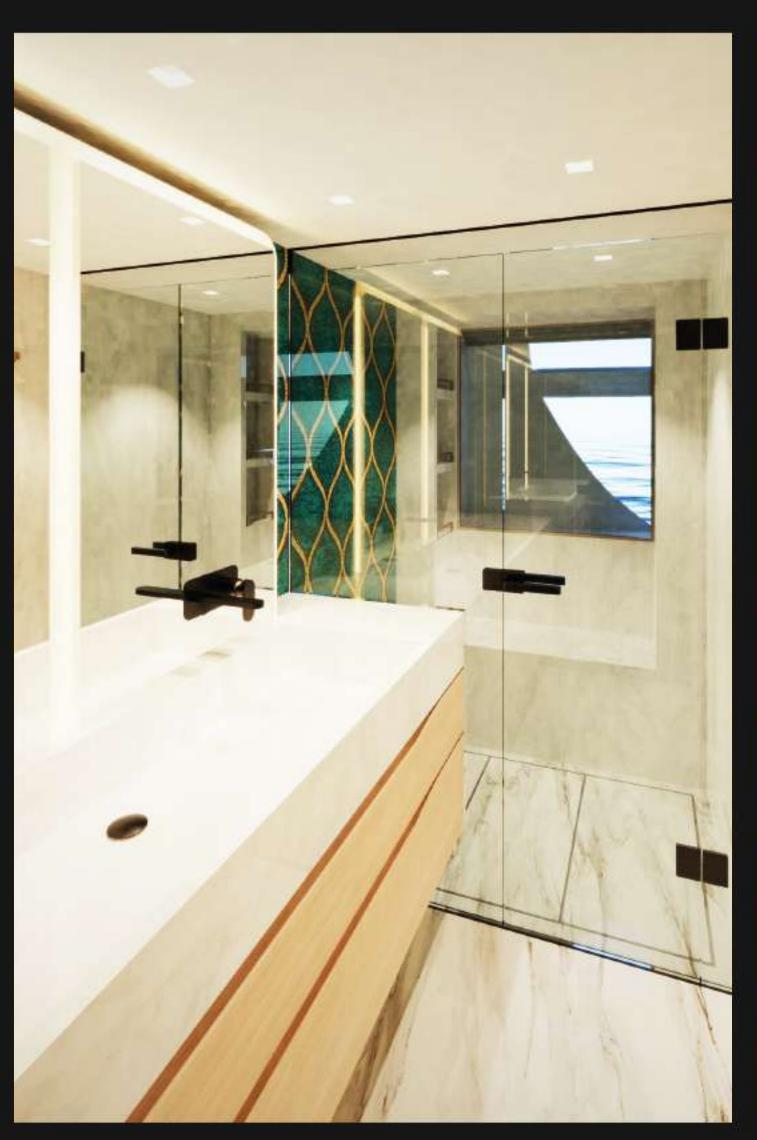

0m        |
|--------|---|------------|
| Cabins | : | 5          |
| Design | • | H2         |
| Yard   | • | Bilgin Yat |
| Launch | • | 2015       |





# abydos

Abydos made from composite hull is really a custom yacht with it's extra ordinary layout. As lower deck accomodates 4 guest cabins and 1 owner's big surprise of her lies at main deck forward. A huge lacquered galley lays where traditionally owner cabin is placed at this size boats. Abydos has warm oak furniture together with special designed panels that make her unique.

| Length | • | 44m                |
|--------|---|--------------------|
| Cabins | • | 4 guest + 1 master |
| Design | • | Omega              |
| Yard   | • | Venture Yatch      |
| Launch | : | 2021               |
|        |   |                    |













# spritz

102 who is second model of fiber series has well designed volumes decorated with warm veneers and leather panels. She accomadates 4 guests and 1 owner at lower deck while main deck has spacious saloon with lacquered galley.

| Length | : | 31,2m              |
|--------|---|--------------------|
| Cabins | • | 4 guest + 1 master |
| Design | • | Cassetta           |
| Yard   | : | Venture Yatch      |
| Launch | : | 2021               |





# andreika IV

102 Who is second model of fiber series has well designed volumes decorated with warm veneers and leather panels. She accomadates 4 guests and 1 owner at lower deck while main deck has spacious saloon with lacquered galley.

| Length | • | 31,2m              |
|--------|---|--------------------|
| Cabins | • | 4 guest + 1