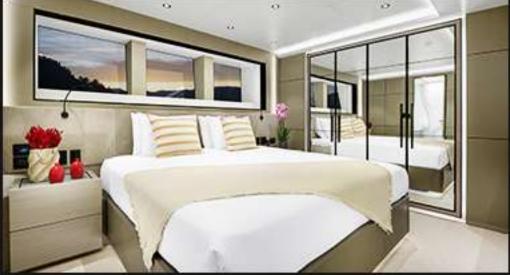

# grace III

Andre Hoek design Grace III was Septemar's first sailing project. Beside production we made all renderings of the project and walked through via VR glass at design stage. As her name she has graceful lines with high gloss mahogany and white lacquer. She accomadets 3 guest and 1 owner cabin and a big saloon spread to two decks.