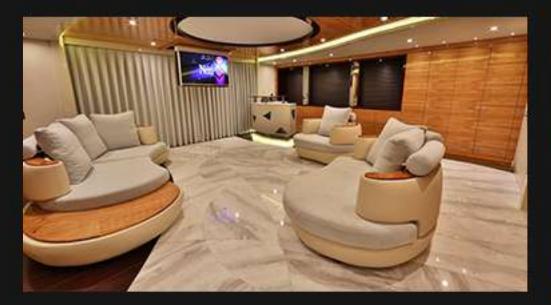

### dusur

With her Steel hull and Aluminum superstructure, Dusur accommodates 14 guests in 4 guest and 1 owner suite. Main deck saloon equipped with high gloss ebony and lacquered panels is combined with warm colorful leathers. Main deck saloon has also special 3d panels with pearl paints and illuminated onyx marbles. In the upper deck she has a Dewanya (oriental saloon), a modern Turkish hammam and wheelhouse.