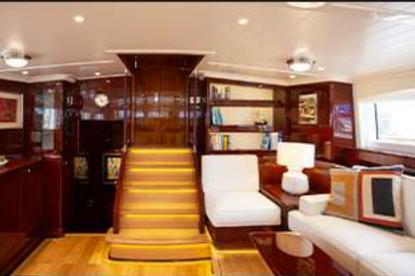

# grace III

Andre Hoek design Grace III was Septemar's first sailing project. Beside production we made all renderings of the project and walked through via VR glass at design stage. As her name she has graceful lines with high gloss mahogany and white lacquer. She accomadets 3 guest and 1 owner cabin and a big saloon spread to two decks.