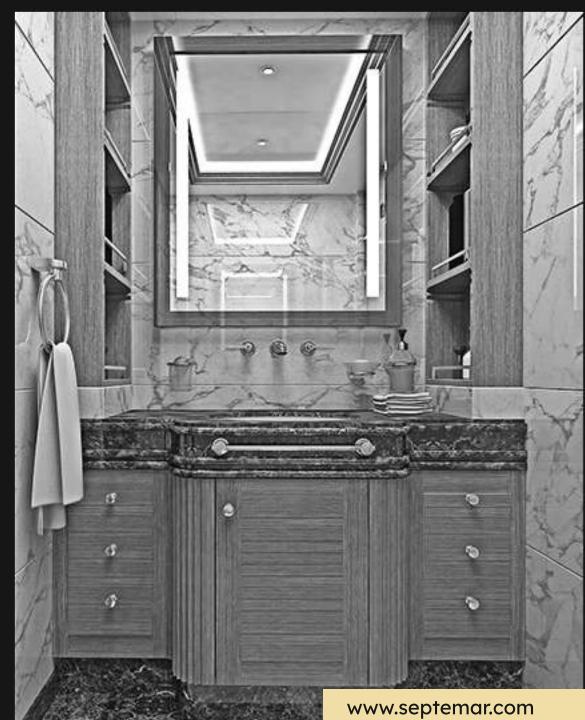

### Ir noor

With her sleek lines, she is the first mega yacht Septemar had completed. She accommodates 8 guest in 3 guest cabins at lower deck and a full beam owner's suite at main deck. High gloss ebony and grey panels are combined with warm leathers and Thasos marbles at bathrooms. The RL NOOR received international recognition for its interior design and detail and was awarded best interior yacht design on any semi displacement yacht in 2011.