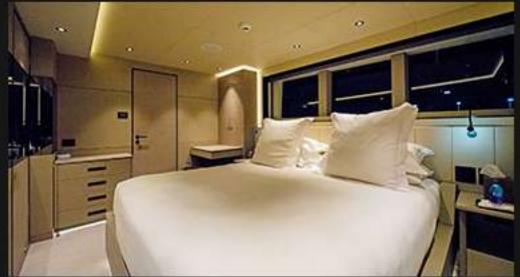

### dusur

With her Steel hull and Aluminum superstructure, Dusur accommodates 14 guests in 4 guest and 1 owner suite. Main deck saloon equipped with high gloss ebony and lacquered panels is combined with warm colorful leathers. Main deck saloon has also special 3d panels with pearl paints and illuminated onyx marbles. In the upper deck she has a Dewanya (oriental saloon), a modern Turkish hammam and wheelhouse.

| Length | • | 50m        |
|--------|---|------------|
| Cabins | : | 5          |
| Design | • | H2         |
| Yard   | • | Bilgin Yat |
| Launch | • | 2015       |