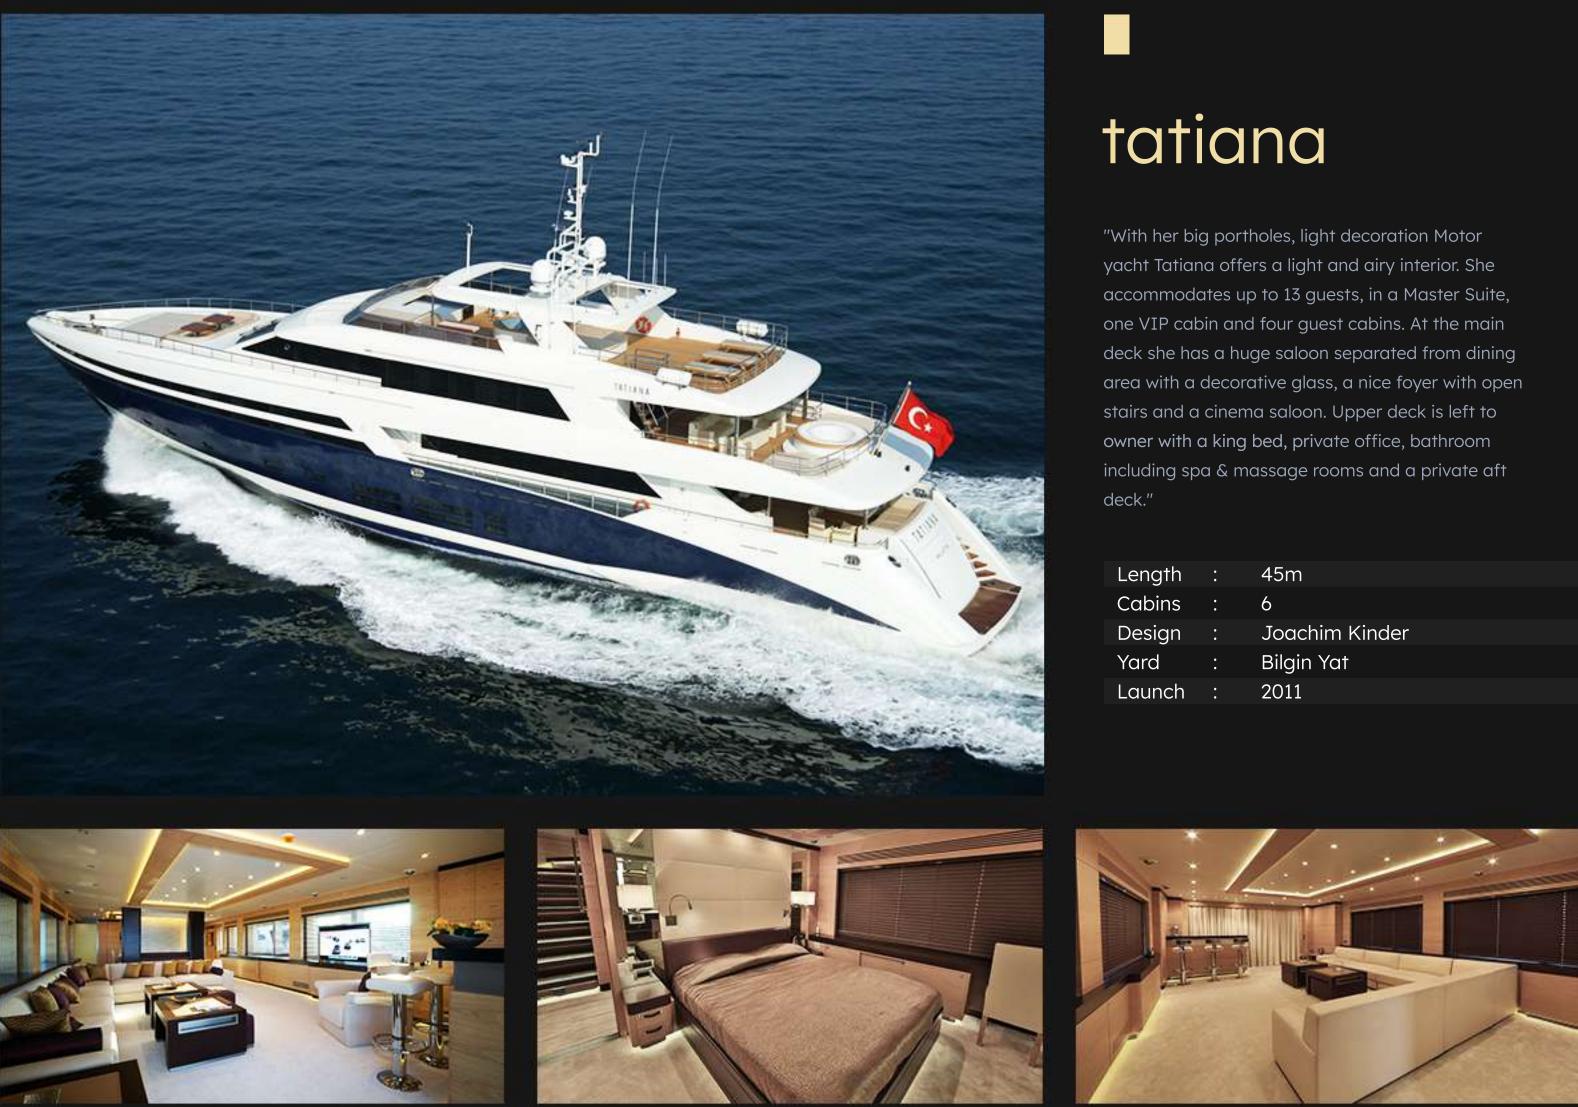

| Length | • | 45m            |
|--------|---|----------------|
| Cabins | • | 6              |
| Design | • | Joachim Kinder |
| Yard   | • | Bilgin Yat     |
| Launch | • | 2011           |