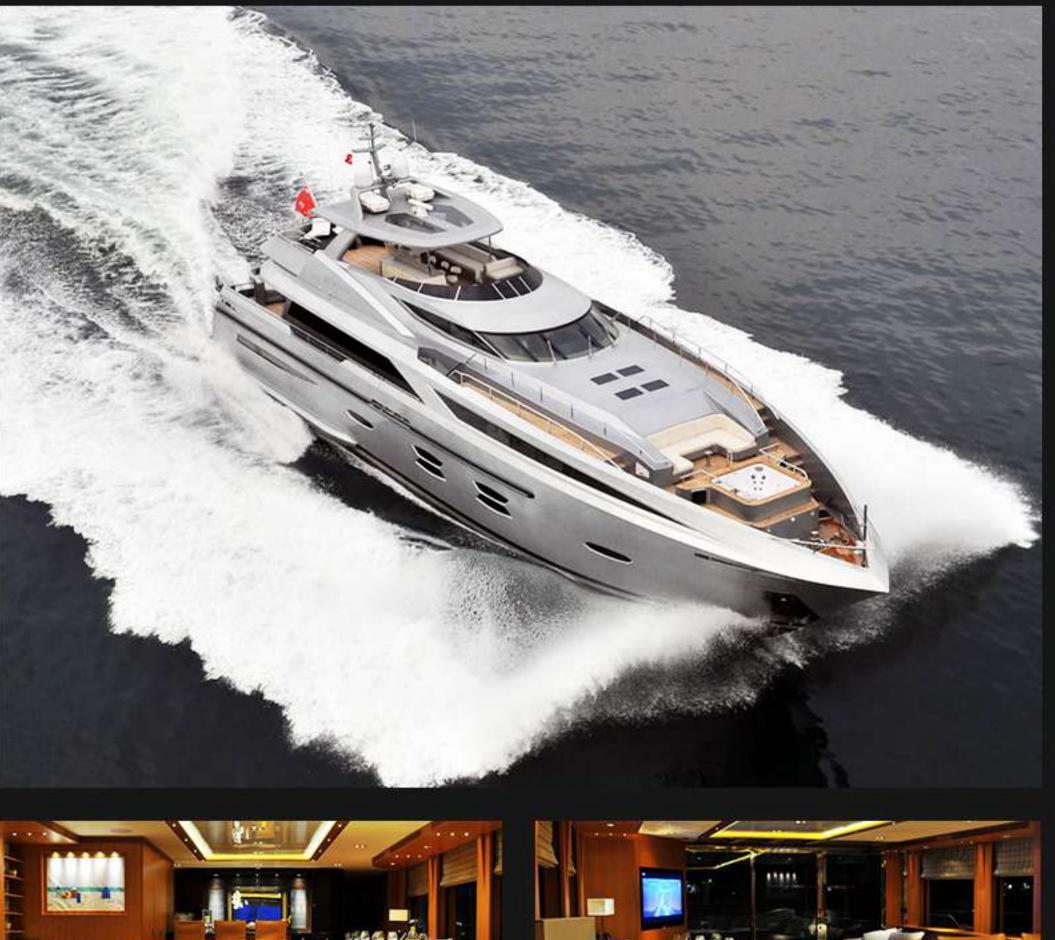

# spritz

102 who is second model of fiber series has well designed volumes decorated with warm veneers and leather panels. She accomadates 4 guests and 1 owner at lower deck while main deck has spacious saloon with lacquered galley.

| Length | : | 31,2m              |
|--------|---|--------------------|
| Cabins | • | 4 guest + 1 master |
| Design | • | Cassetta           |
| Yard   | : | Venture Yatch      |
| Launch | : | 2021               |