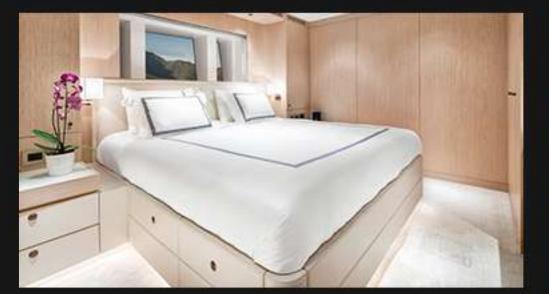

# grace III

Andre Hoek design Grace III was Septemar's first sailing project. Beside production we made all renderings of the project and walked through via VR glass at design stage. As her name she has graceful lines with high gloss mahogany and white lacquer. She accomadets 3 guest and 1 owner cabin and a big saloon spread to two decks.

| Length | • | 39m                |
|--------|---|--------------------|
| Cabins | • | 3 guest + 1 master |
| Design | • | Hoek Design        |
| Yard   | • | Ses Yatch          |
| Launch | • | 2020               |