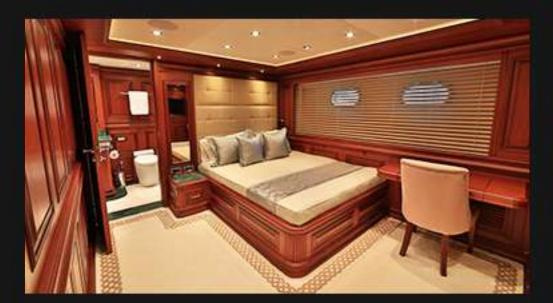

# grace III

Andre Hoek design Grace III was Septemar's first sailing project. Beside production we made all renderings of the project and walked through via VR glass at design stage. As her name she has graceful lines with high gloss mahogany and white lacquer. She accomadets 3 guest and 1 owner cabin and a big saloon spread to two decks.

| Length | • | 39m                |
|--------|---|--------------------|
| Cabins | • | 3 guest + 1 master |
| Design | • | Hoek Design        |
| Yard   | • | Ses Yatch          |
| Launch | • | 2020               |