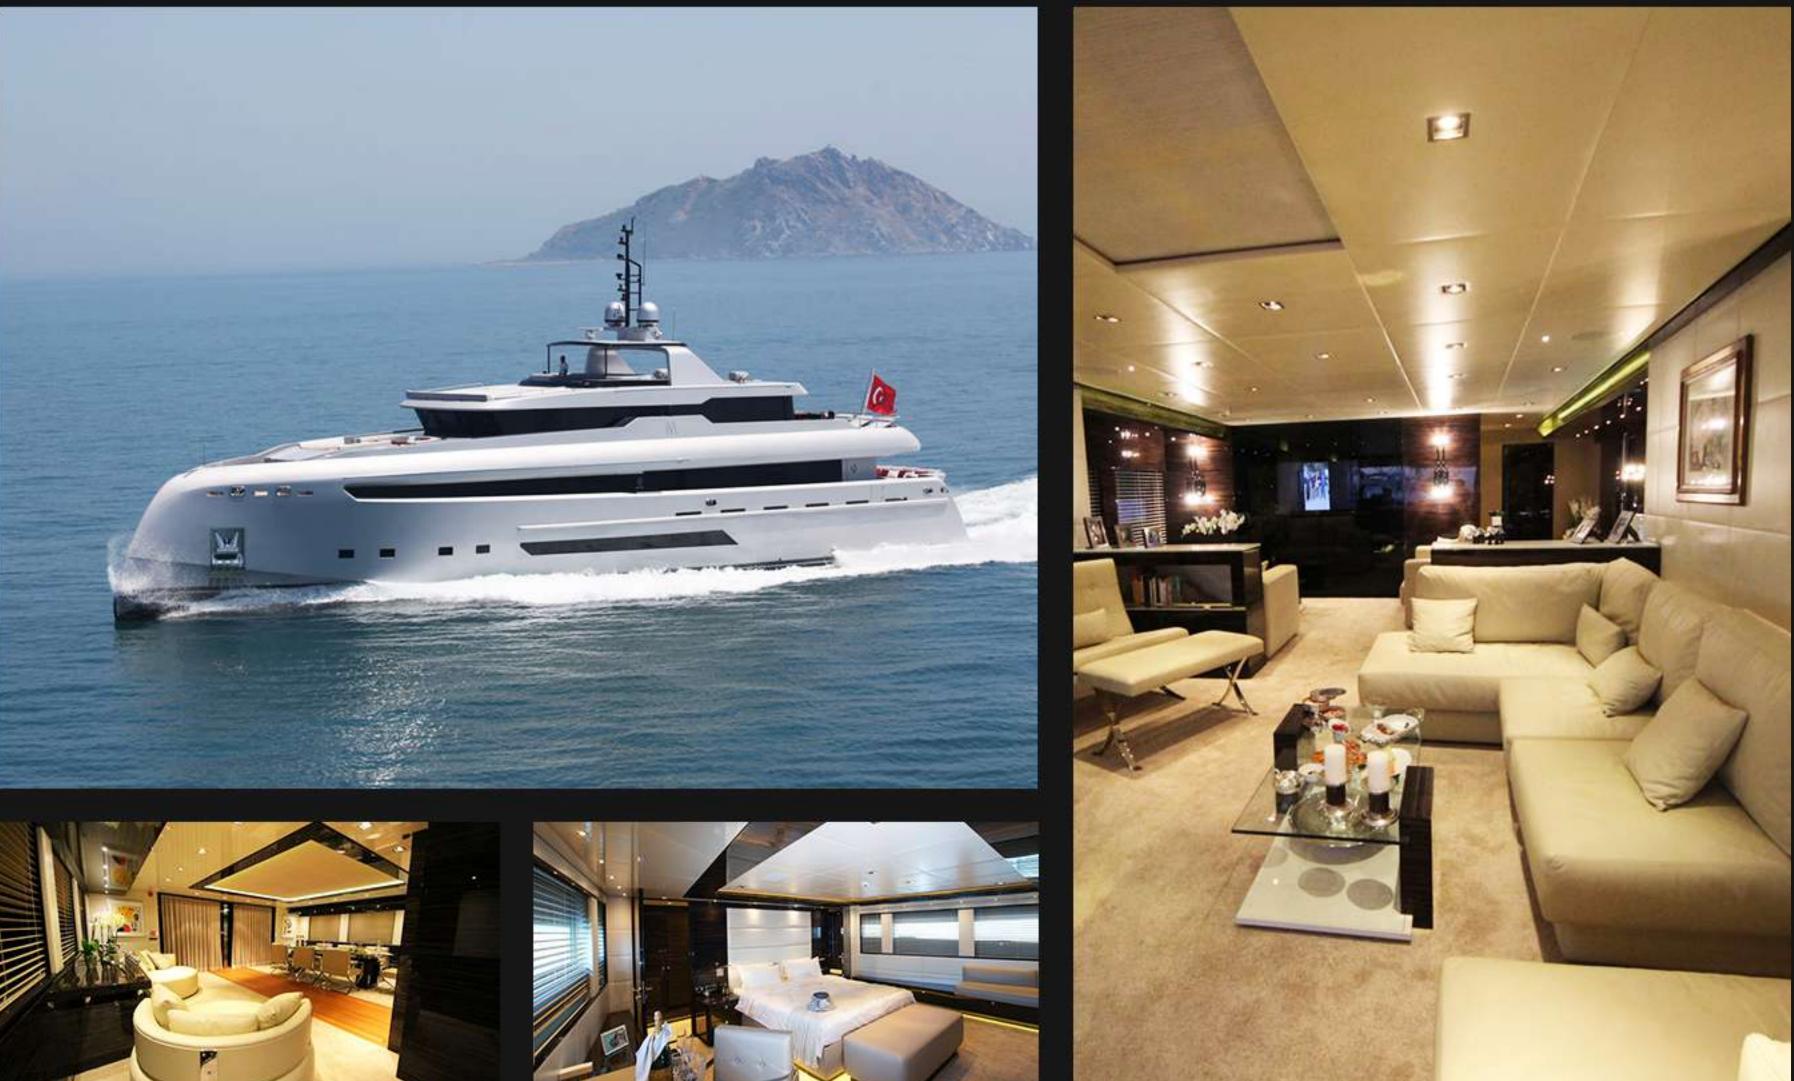

# abydos

Abydos made from composite hull is really a custom yacht with it's extra ordinary layout. As lower deck accomodates 4 guest cabins and 1 owner's big surprise of her lies at main deck forward. A huge lacquered galley lays where traditionally owner cabin is placed at this size boats. Abydos has warm oak furniture together with special designed panels that make her unique.