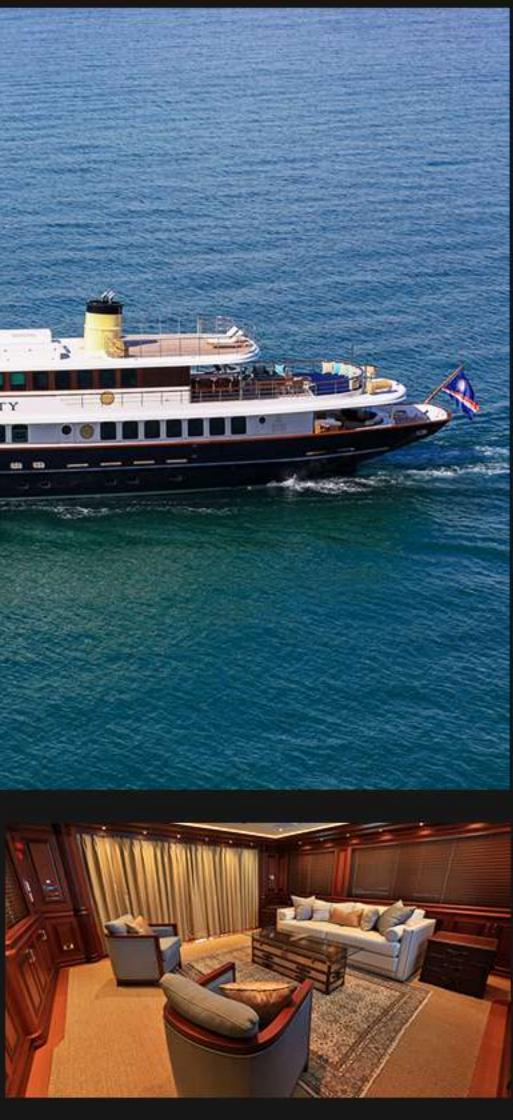

### dusur

With her Steel hull and Aluminum superstructure, Dusur accommodates 14 guests in 4 guest and 1 owner suite. Main deck saloon equipped with high gloss ebony and lacquered panels is combined with warm colorful leathers. Main deck saloon has also special 3d panels with pearl paints and illuminated onyx marbles. In the upper deck she has a Dewanya (oriental saloon), a modern Turkish hammam and wheelhouse.

| Length | • | 50m        |
|--------|---|------------|
| Cabins | : | 5          |
| Design | • | H2         |
| Yard   | • | Bilgin Yat |
| Launch | • | 2015       |