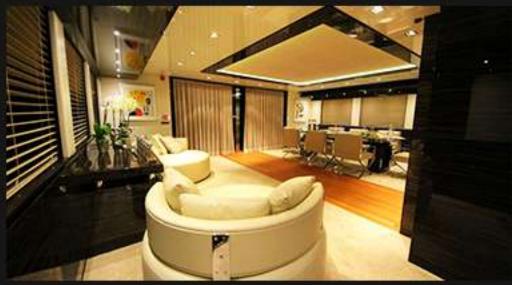

### elada

"With her radical exterior design, she has modern and classical lines at interior. She accommodates 13 guests in her six luxurious guest staterooms, including a jaw-dropping full-beam master, she was built with all of the amenities expected in a motor yacht of this class. Lots of different veneers such as Zebrano, ebony, wenge, Santos pelissandro and burls with high gloss finishes had been used with lacquered and upholstered panels."

| Length | • | 45m        |  |
|--------|---|------------|--|
| Cabins | • | 5          |  |
| Design | : | H2         |  |
| Yard   | • | Bilgin Yat |  |
| Launch | • | 2014       |  |

| Length | • | 50m        |
|--------|---|------------|
| Cabins | • | 6          |
| Design | • | SEPTEMAR   |
| Yard   | • | Bilgin Yat |
| Launch | • | 2014       |