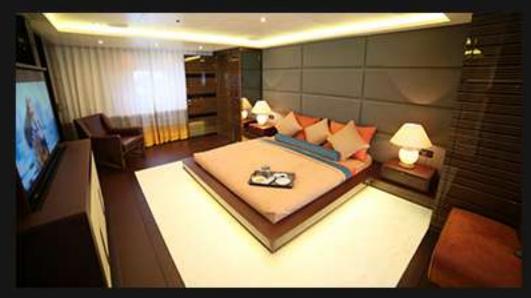

### elada

"With her radical exterior design, she has modern and classical lines at interior. She accommodates 13 guests in her six luxurious guest staterooms, including a jaw-dropping full-beam master, she was built with all of the amenities expected in a motor yacht of this class. Lots of different veneers such as Zebrano, ebony, wenge, Santos pelissandro and burls with high gloss finishes had been used with lacquered and upholstered panels."

| Length | • | 45m        |  |
|--------|---|------------|--|
| Cabins | • | 5          |  |
| Design | : | H2         |  |
| Yard   | • | Bilgin Yat |  |
| Launch | • | 2014       |  |

| Length | • | 50m        |
|--------|---|------------|
| Cabins | • | 6          |
| Design | • | SEPTEMAR   |
| Yard   | • | Bilgin Yat |
| Launch | • | 2014       |