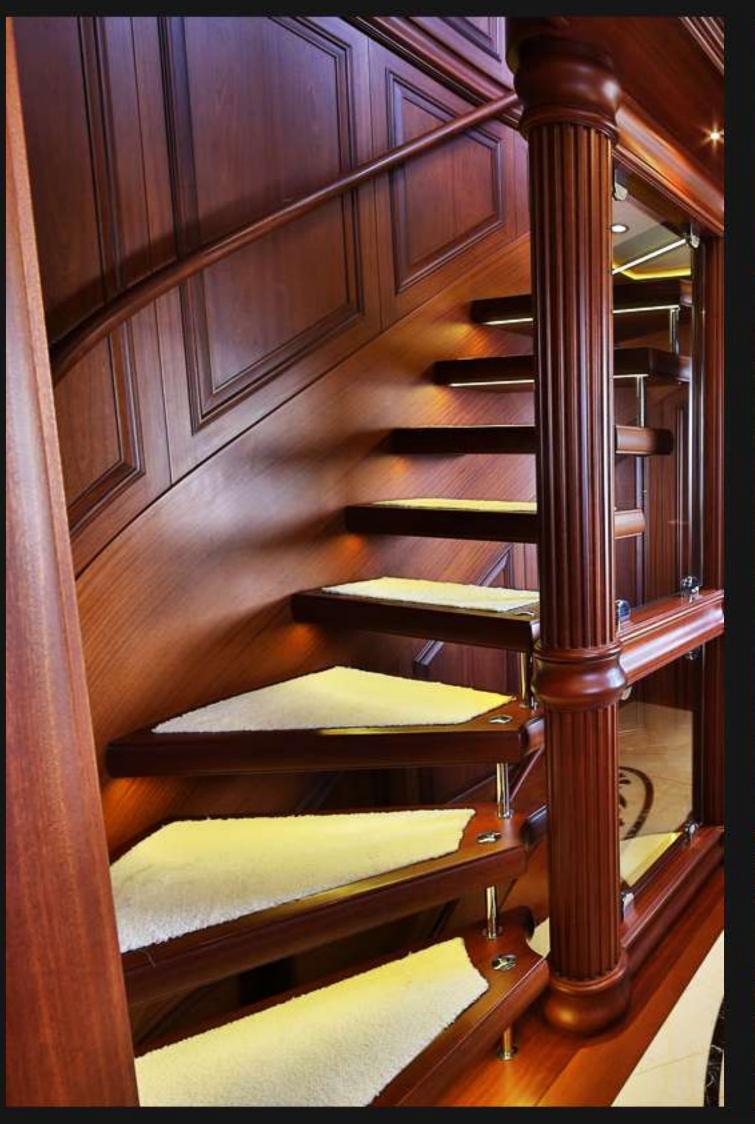

# clarity

With her stunning millwork interior, Clarity accommodates 10 guests in 5 cabins. Differently from her sister, she has one less cabins and instead an extended owner suite with dressing room and a bar with illuminated agate stone had been added. Her artisanal staircase which meets 3 decks of the boat had been finalized at the factory in 6 months.