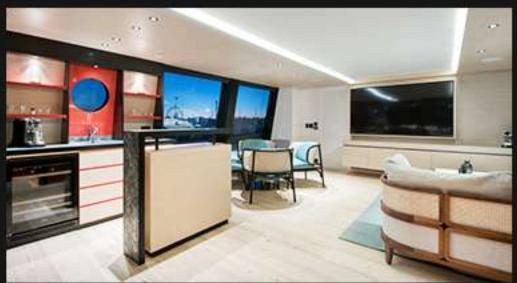

# grace III

Andre Hoek design Grace III was Septemar's first sailing project. Beside production we made all renderings of the project and walked through via VR glass at design stage. As her name she has graceful lines with high gloss mahogany and white lacquer. She accomadets 3 guest and 1 owner cabin and a big saloon spread to two decks.

| Length | • | 39m                |
|--------|---|--------------------|
| Cabins | • | 3 guest + 1 master |
| Design | • | Hoek Design        |
| Yard   | • | Ses Yatch          |
| Launch | • | 2020               |