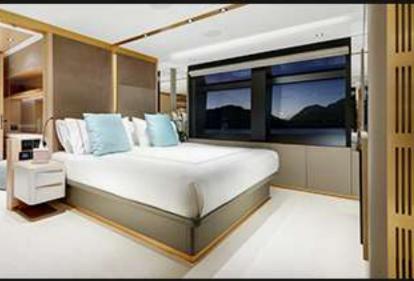

# grace III

Andre Hoek design Grace III was Septemar's first sailing project. Beside production we made all renderings of the project and walked through via VR glass at design stage. As her name she has graceful lines with high gloss mahogany and white lacquer. She accomadets 3 guest and 1 owner cabin and a big saloon spread to two decks.