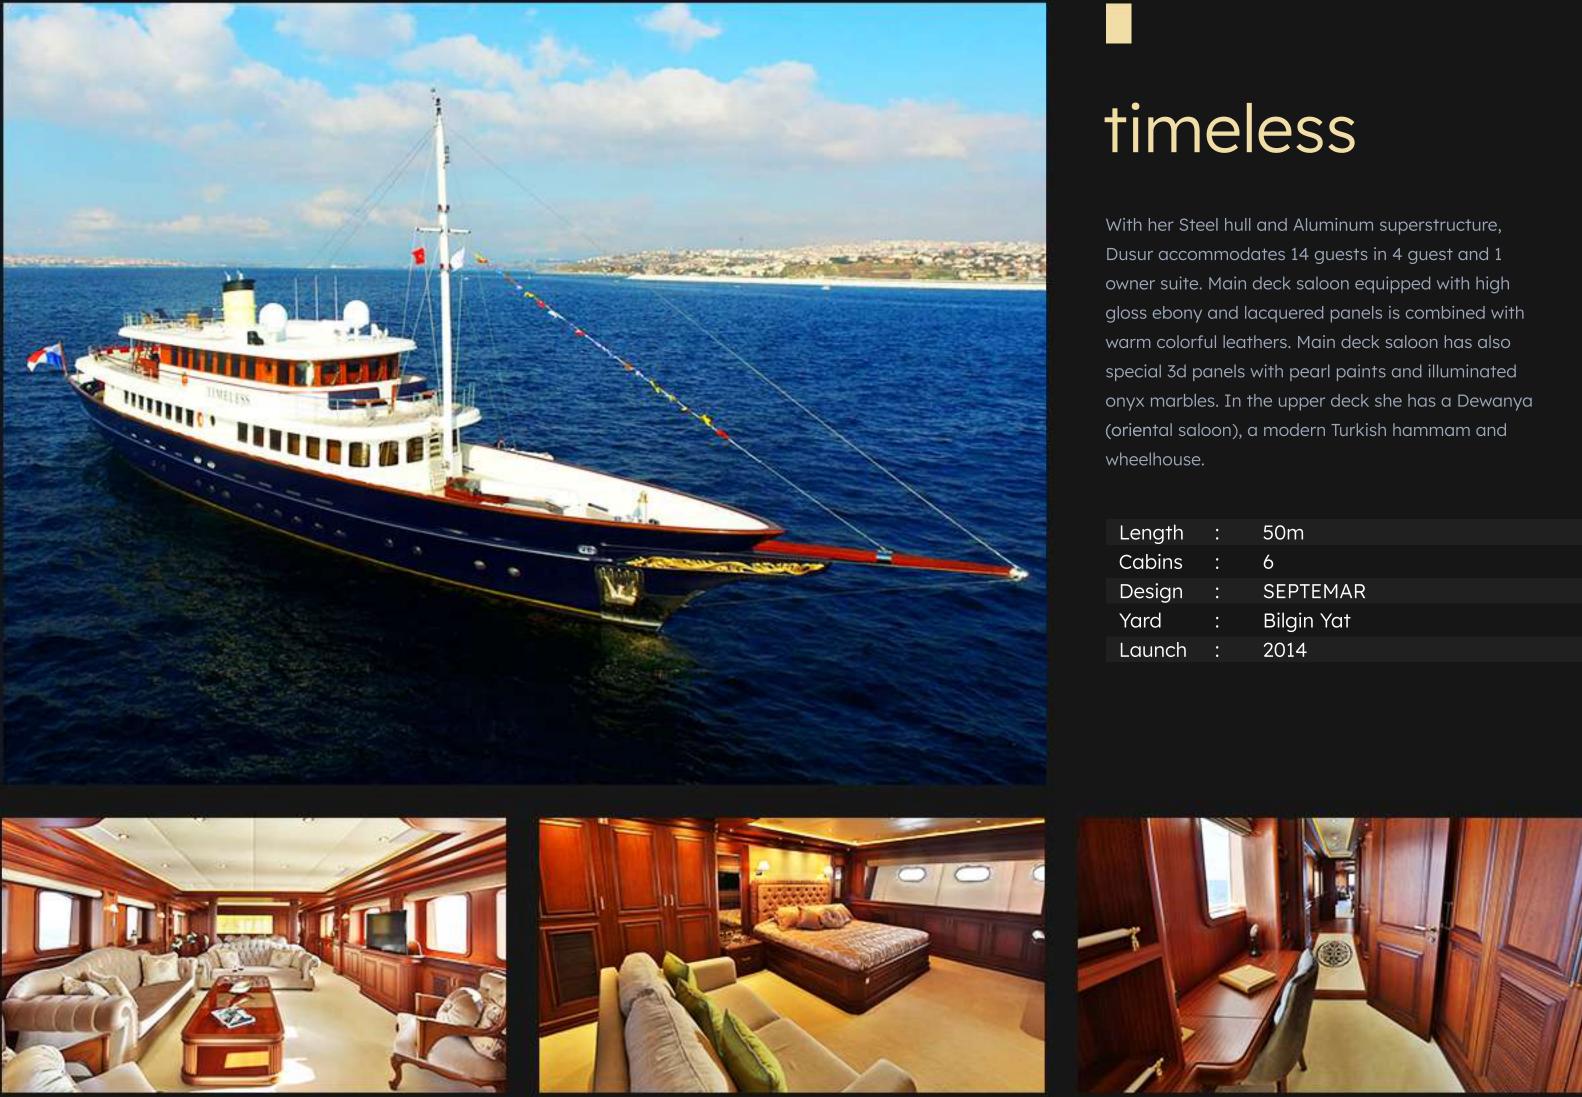

### dusur

With her Steel hull and Aluminum superstructure, Dusur accommodates 14 guests in 4 guest and 1 owner suite. Main deck saloon equipped with high gloss ebony and lacquered panels is combined with warm colorful leathers. Main deck saloon has also special 3d panels with pearl paints and illuminated onyx marbles. In the upper deck she has a Dewanya (oriental saloon), a modern Turkish hammam and wheelhouse.

| Length | • | 50m        |
|--------|---|------------|
| Cabins | : | 5          |
| Design | • | H2         |
| Yard   | • | Bilgin Yat |
| Launch | • | 2015       |