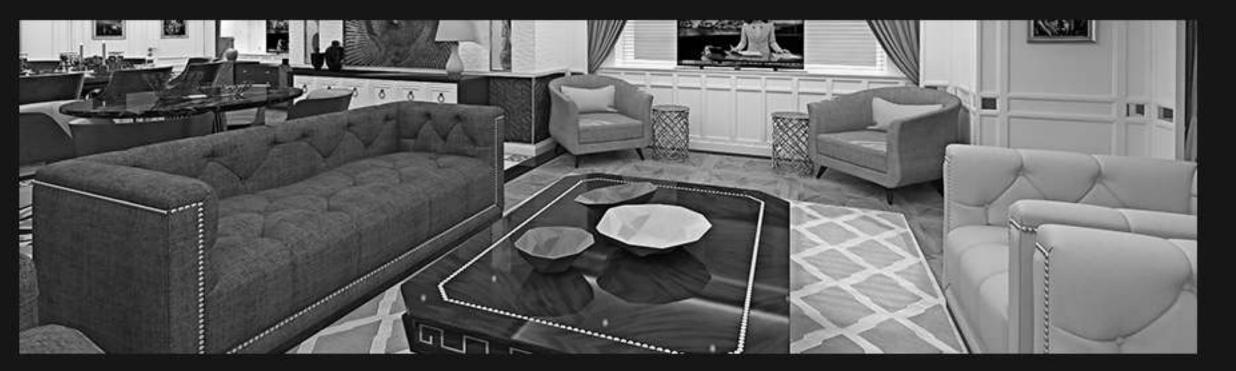

### elada

"With her radical exterior design, she has modern and classical lines at interior. She accommodates 13 guests in her six luxurious guest staterooms, including a jaw-dropping full-beam master, she was built with all of the amenities expected in a motor yacht of this class. Lots of different veneers such as Zebrano, ebony, wenge, Santos pelissandro and burls with high gloss finishes had been used with lacquered and upholstered panels."

| Length | • | 45m        |  |
|--------|---|------------|--|
| Cabins | • | 5          |  |
| Design | : | H2         |  |
| Yard   | • | Bilgin Yat |  |
| Launch | • | 2014       |  |

| Length | • | 50m        |
|--------|---|------------|
| Cabins | • | 6          |
| Design | • | SEPTEMAR   |
| Yard   | • | Bilgin Yat |
| Launch | • | 2014       |