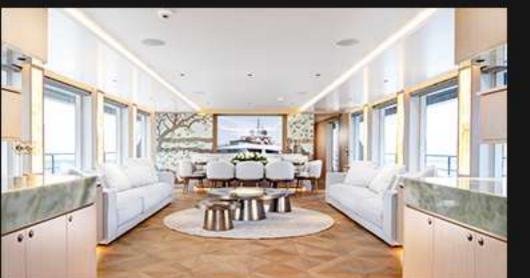

# grace III

Andre Hoek design Grace III was Septemar's first sailing project. Beside production we made all renderings of the project and walked through via VR glass at design stage. As her name she has graceful lines with high gloss mahogany and white lacquer. She accomadets 3 guest and 1 owner cabin and a big saloon spread to two decks.

| Length | • | 39m                |
|--------|---|--------------------|
| Cabins | • | 3 guest + 1 master |
| Design | • | Hoek Design        |
| Yard   | • | Ses Yatch          |
| Launch | • | 2020               |