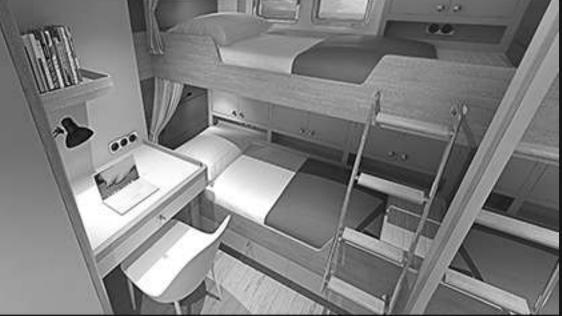

### dusur

With her Steel hull and Aluminum superstructure, Dusur accommodates 14 guests in 4 guest and 1 owner suite. Main deck saloon equipped with high gloss ebony and lacquered panels is combined with warm colorful leathers. Main deck saloon has also special 3d panels with pearl paints and illuminated onyx marbles. In the upper deck she has a Dewanya (oriental saloon), a modern Turkish hammam and wheelhouse.