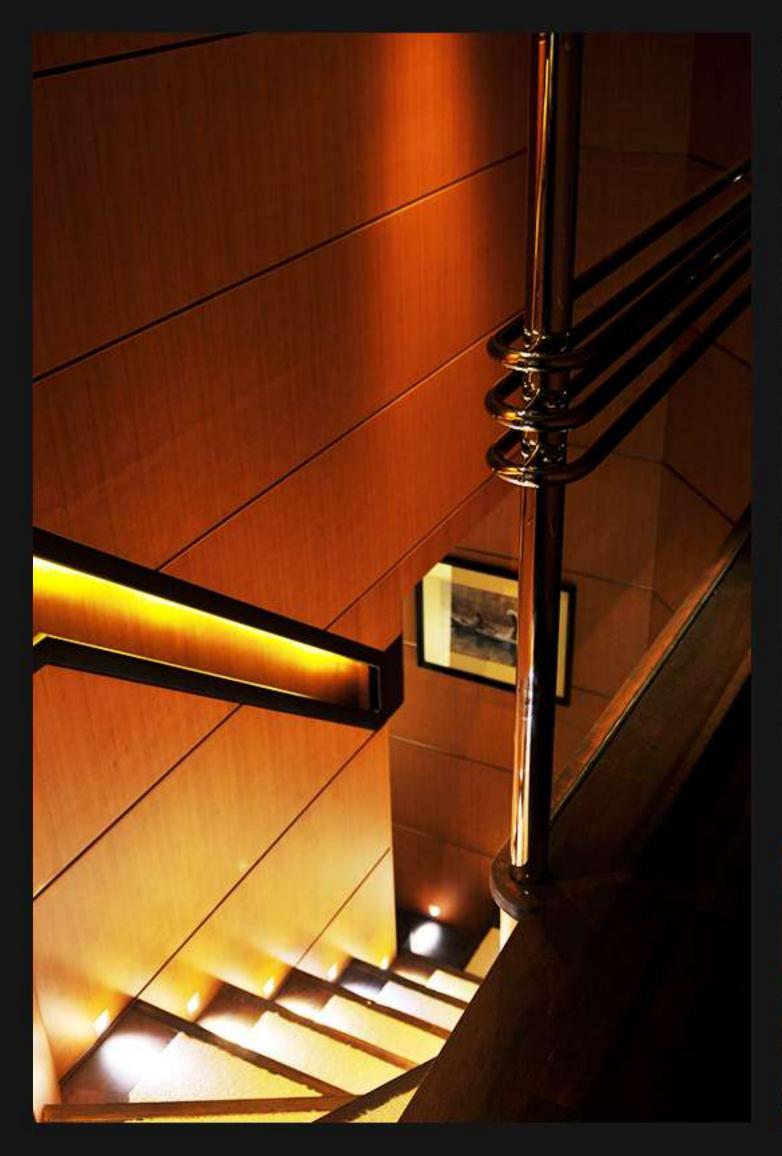

# clarity

With her stunning millwork interior, Clarity accommodates 10 guests in 5 cabins. Differently from her sister, she has one less cabins and instead an extended owner suite with dressing room and a bar with illuminated agate stone had been added. Her artisanal staircase which meets 3 decks of the boat had been finalized at the factory in 6 months.