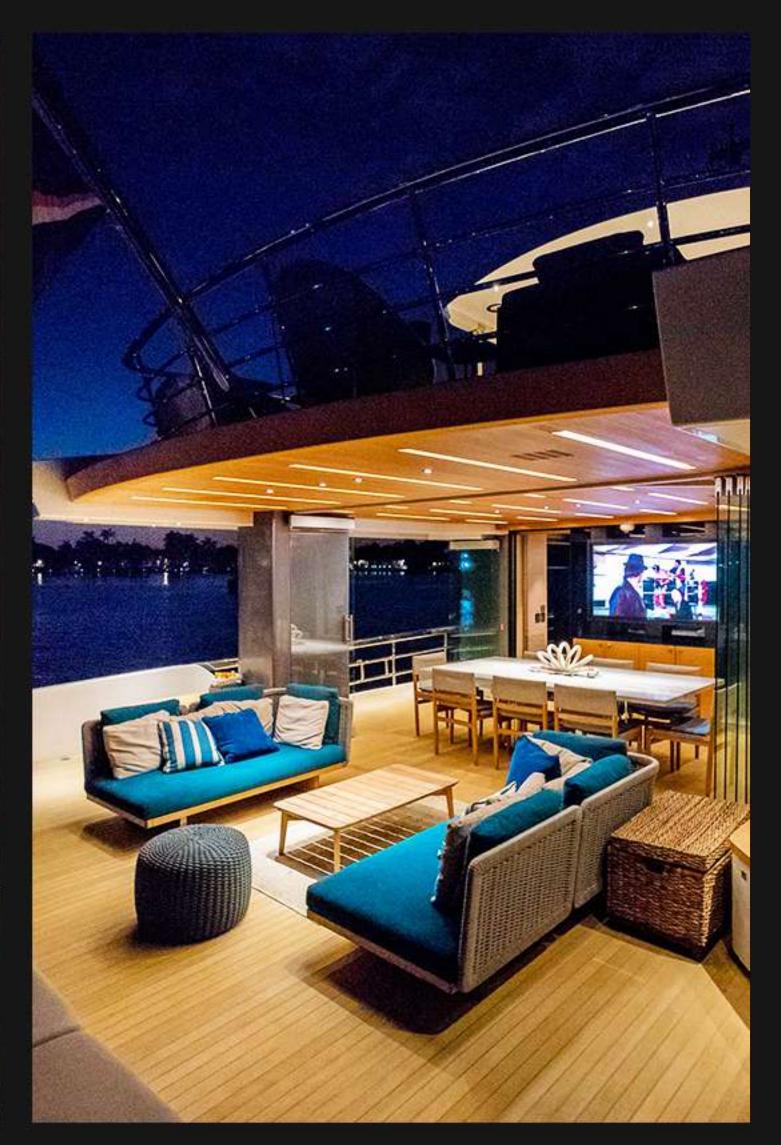

## giaola-lu

With her Steel hull and Aluminum superstructure, Giaola-lu accommodates 14 guests in 4 guest and 2 owner suite. She has warm interior decorated with walnut, wenge and leather. In the main staircase illuminated onyx steps meet with stainless. The indoor-outdoor skylounge İs an intimate space, ringed with sliding glass doors. A dining area here as well makes the room welcoming throughout the day and evening.