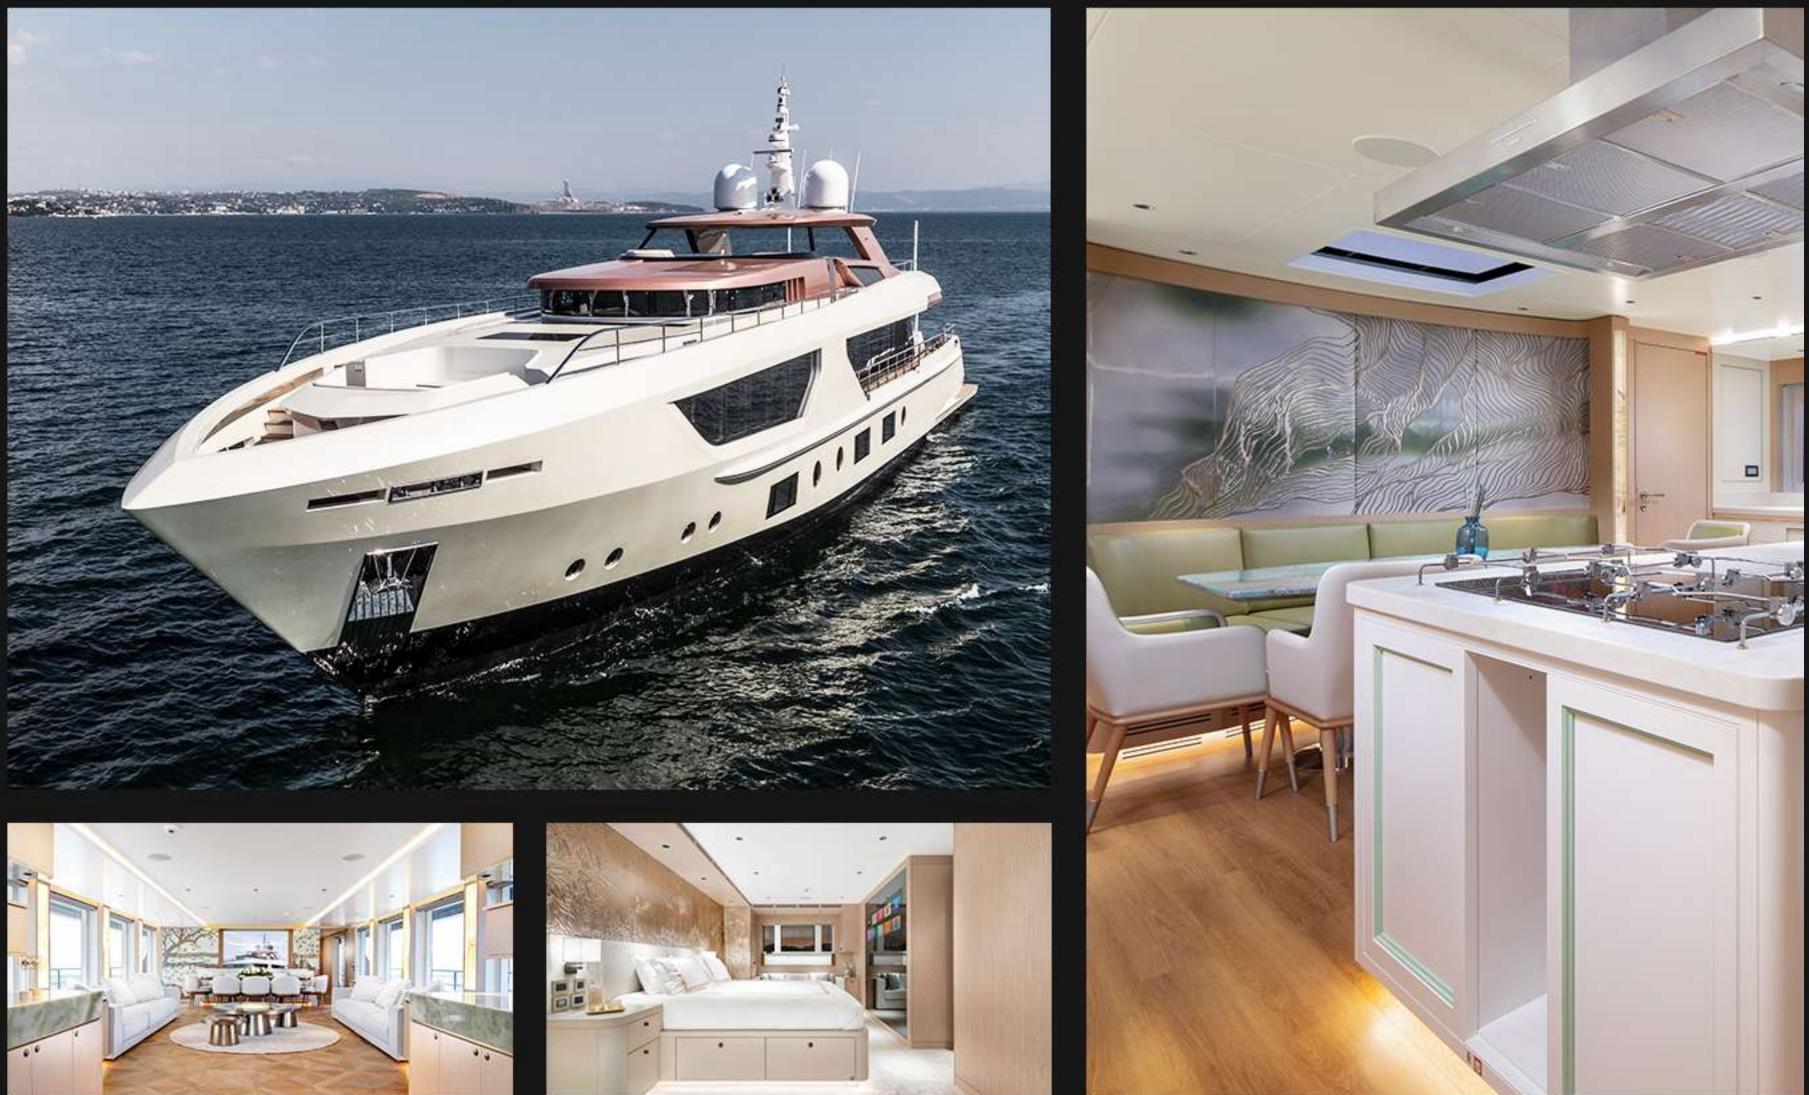

# grace III

Andre Hoek design Grace III was Septemar's first sailing project. Beside production we made all renderings of the project and walked through via VR glass at design stage. As her name she has graceful lines with high gloss mahogany and white lacquer. She accomadets 3 guest and 1 owner cabin and a big saloon spread to two decks.

| Length | • | 39m                |
|--------|---|--------------------|
| Cabins | • | 3 guest + 1 master |
| Design | • | Hoek Design        |
| Yard   | • | Ses Yatch          |
| Launch | • | 2020               |