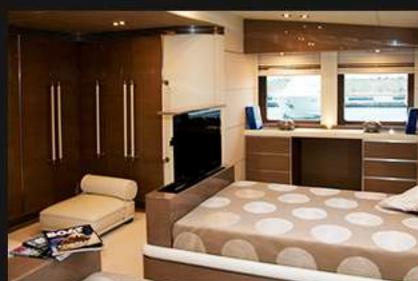

### Ir noor

With her sleek lines, she is the first mega yacht Septemar had completed. She accommodates 8 guest in 3 guest cabins at lower deck and a full beam owner's suite at main deck. High gloss ebony and grey panels are combined with warm leathers and Thasos marbles at bathrooms. The RL NOOR received international recognition for its interior design and detail and was awarded best interior yacht design on any semi displacement yacht in 2011.