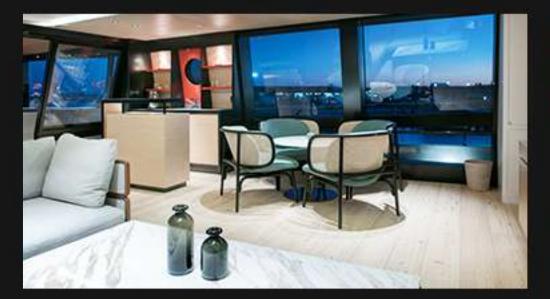

# grace III

Andre Hoek design Grace III was Septemar's first sailing project. Beside production we made all renderings of the project and walked through via VR glass at design stage. As her name she has graceful lines with high gloss mahogany and white lacquer. She accomadets 3 guest and 1 owner cabin and a big saloon spread to two decks.

| Length | • | 39m                |
|--------|---|--------------------|
| Cabins | • | 3 guest + 1 master |
| Design | • | Hoek Design        |
| Yard   | • | Ses Yatch          |
| Launch | • | 2020               |