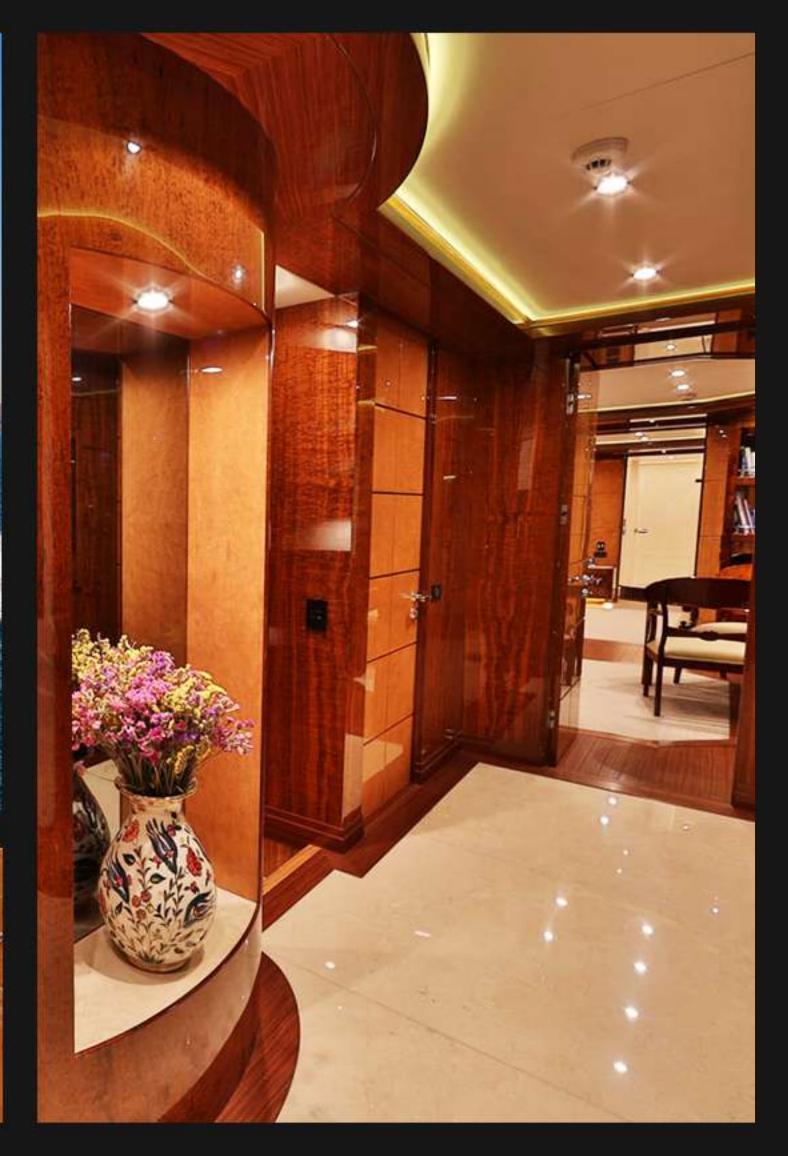

### dusur

With her Steel hull and Aluminum superstructure, Dusur accommodates 14 guests in 4 guest and 1 owner suite. Main deck saloon equipped with high gloss ebony and lacquered panels is combined with warm colorful leathers. Main deck saloon has also special 3d panels with pearl paints and illuminated onyx marbles. In the upper deck she has a Dewanya (oriental saloon), a modern Turkish hammam and wheelhouse.