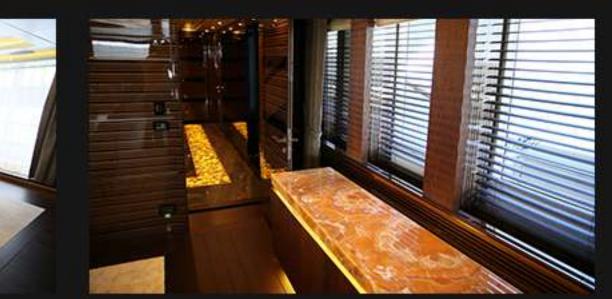

### dusur

With her Steel hull and Aluminum superstructure, Dusur accommodates 14 guests in 4 guest and 1 owner suite. Main deck saloon equipped with high gloss ebony and lacquered panels is combined with warm colorful leathers. Main deck saloon has also special 3d panels with pearl paints and illuminated onyx marbles. In the upper deck she has a Dewanya (oriental saloon), a modern Turkish hammam and wheelhouse.