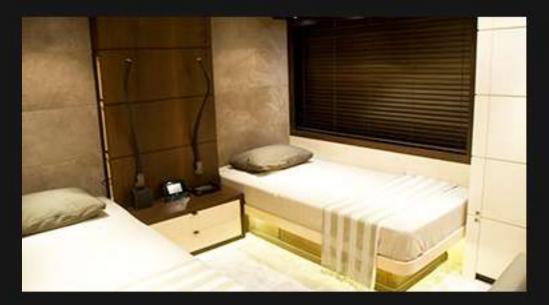

### Ir noor

With her sleek lines, she is the first mega yacht Septemar had completed. She accommodates 8 guest in 3 guest cabins at lower deck and a full beam owner's suite at main deck. High gloss ebony and grey panels are combined with warm leathers and Thasos marbles at bathrooms. The RL NOOR received international recognition for its interior design and detail and was awarded best interior yacht design on any semi displacement yacht in 2011.