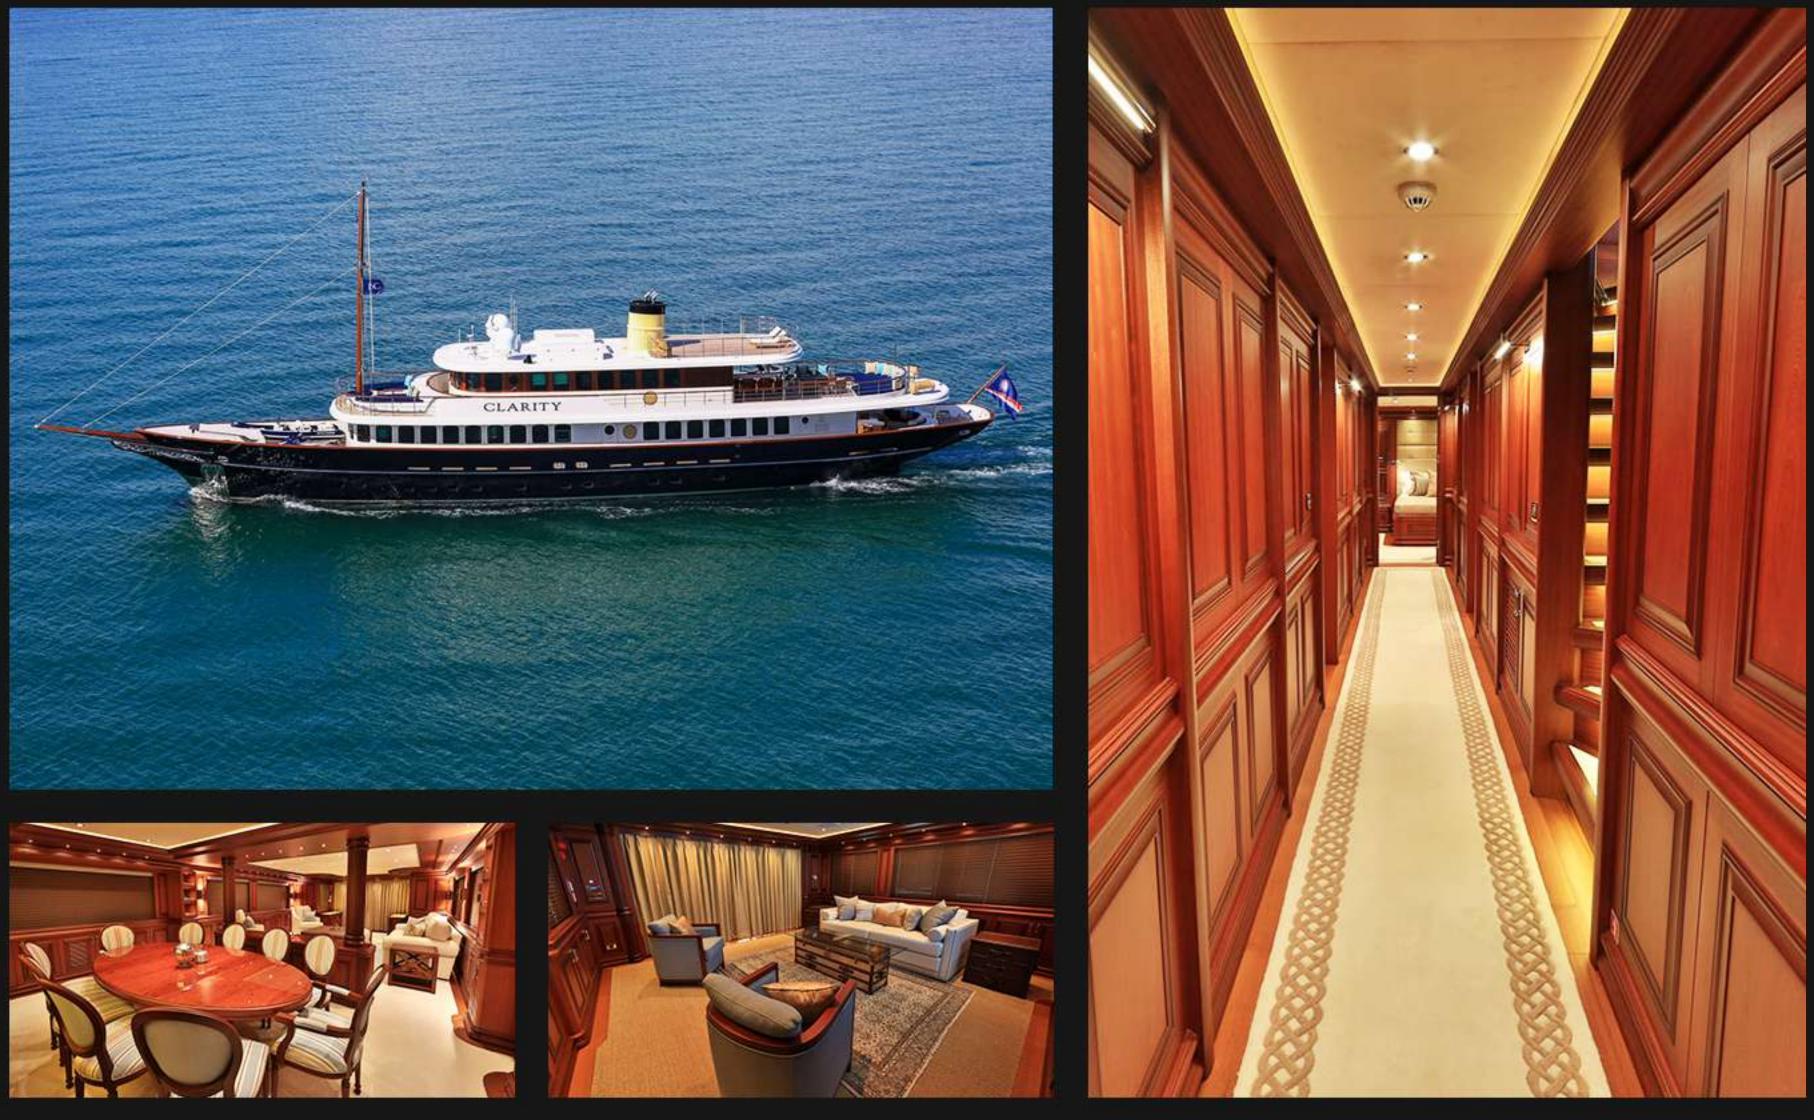

# clarity

With her stunning millwork interior, Clarity accommodates 10 guests in 5 cabins. Differently from her sister, she has one less cabins and instead an extended owner suite with dressing room and a bar with illuminated agate stone had been added. Her artisanal staircase which meets 3 decks of the boat had been finalized at the factory in 6 months.

| Length | • | 50m        |
|--------|---|------------|
| Cabins | • | 5          |
| Design | • | SEPTEMAR   |
| Yard   | • | Bilgin Yat |
| Launch | • | 2014       |