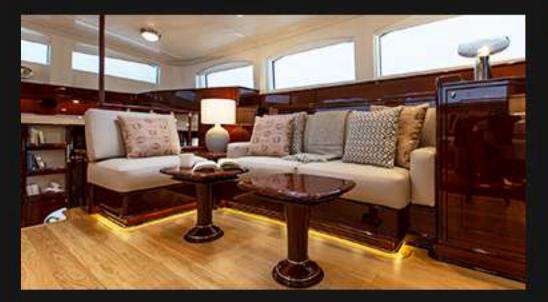

# grace III

Andre Hoek design Grace III was Septemar's first sailing project. Beside production we made all renderings of the project and walked through via VR glass at design stage. As her name she has graceful lines with high gloss mahogany and white lacquer. She accomadets 3 guest and 1 owner cabin and a big saloon spread to two decks.