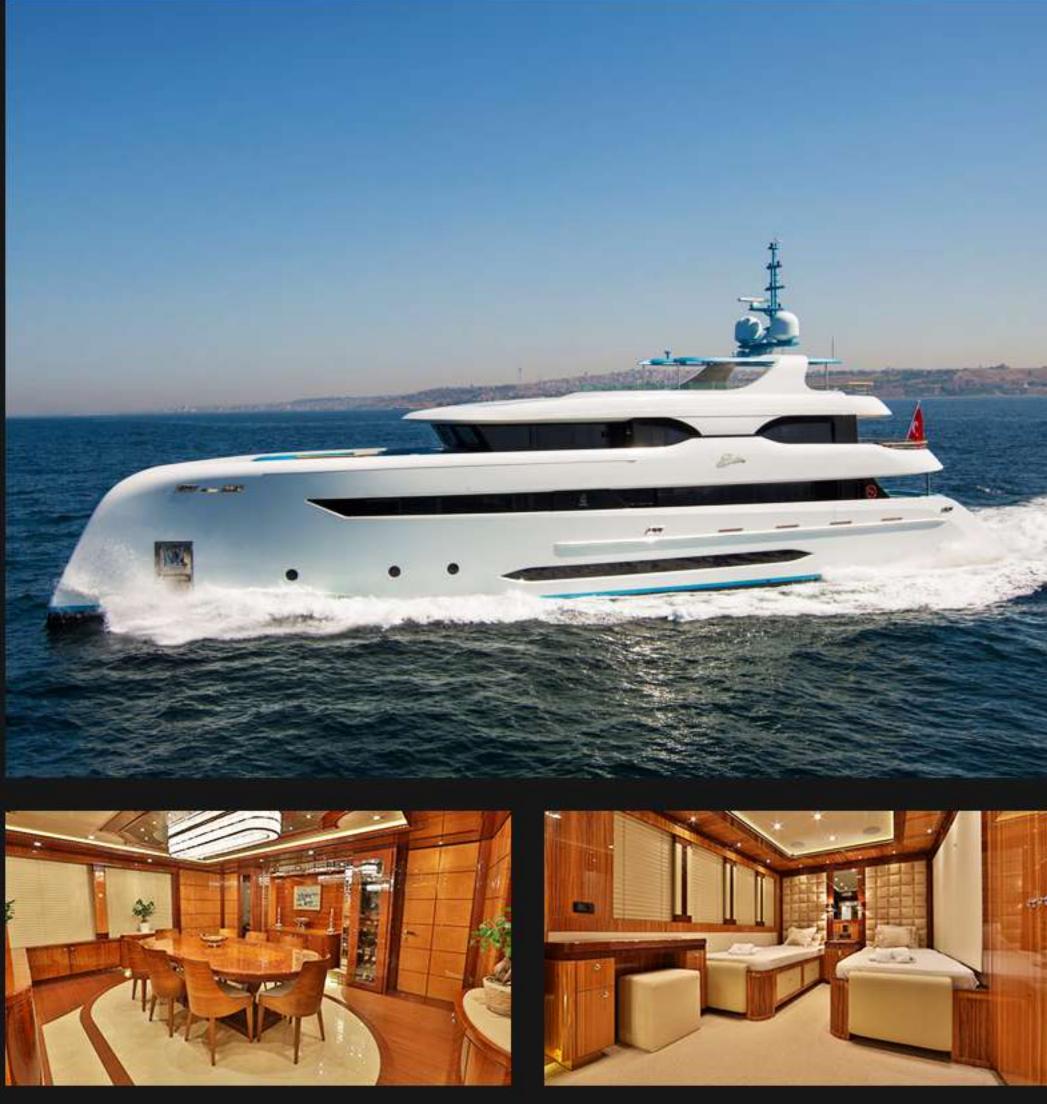

### dusur

With her Steel hull and Aluminum superstructure, Dusur accommodates 14 guests in 4 guest and 1 owner suite. Main deck saloon equipped with high gloss ebony and lacquered panels is combined with warm colorful leathers. Main deck saloon has also special 3d panels with pearl paints and illuminated onyx marbles. In the upper deck she has a Dewanya (oriental saloon), a modern Turkish hammam and wheelhouse.