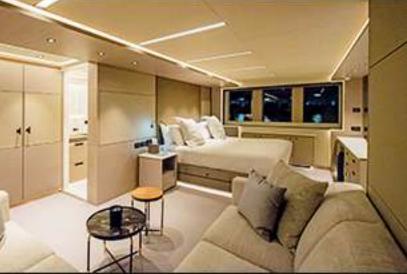

### dusur

With her Steel hull and Aluminum superstructure, Dusur accommodates 14 guests in 4 guest and 1 owner suite. Main deck saloon equipped with high gloss ebony and lacquered panels is combined with warm colorful leathers. Main deck saloon has also special 3d panels with pearl paints and illuminated onyx marbles. In the upper deck she has a Dewanya (oriental saloon), a modern Turkish hammam and wheelhouse.

| Length | • | 50m        |
|--------|---|------------|
| Cabins | : | 5          |
| Design | • | H2         |
| Yard   | • | Bilgin Yat |
| Launch | • | 2015       |