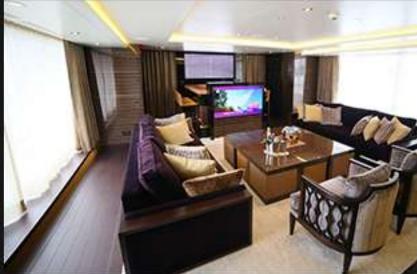

### dusur

With her Steel hull and Aluminum superstructure, Dusur accommodates 14 guests in 4 guest and 1 owner suite. Main deck saloon equipped with high gloss ebony and lacquered panels is combined with warm colorful leathers. Main deck saloon has also special 3d panels with pearl paints and illuminated onyx marbles. In the upper deck she has a Dewanya (oriental saloon), a modern Turkish hammam and wheelhouse.