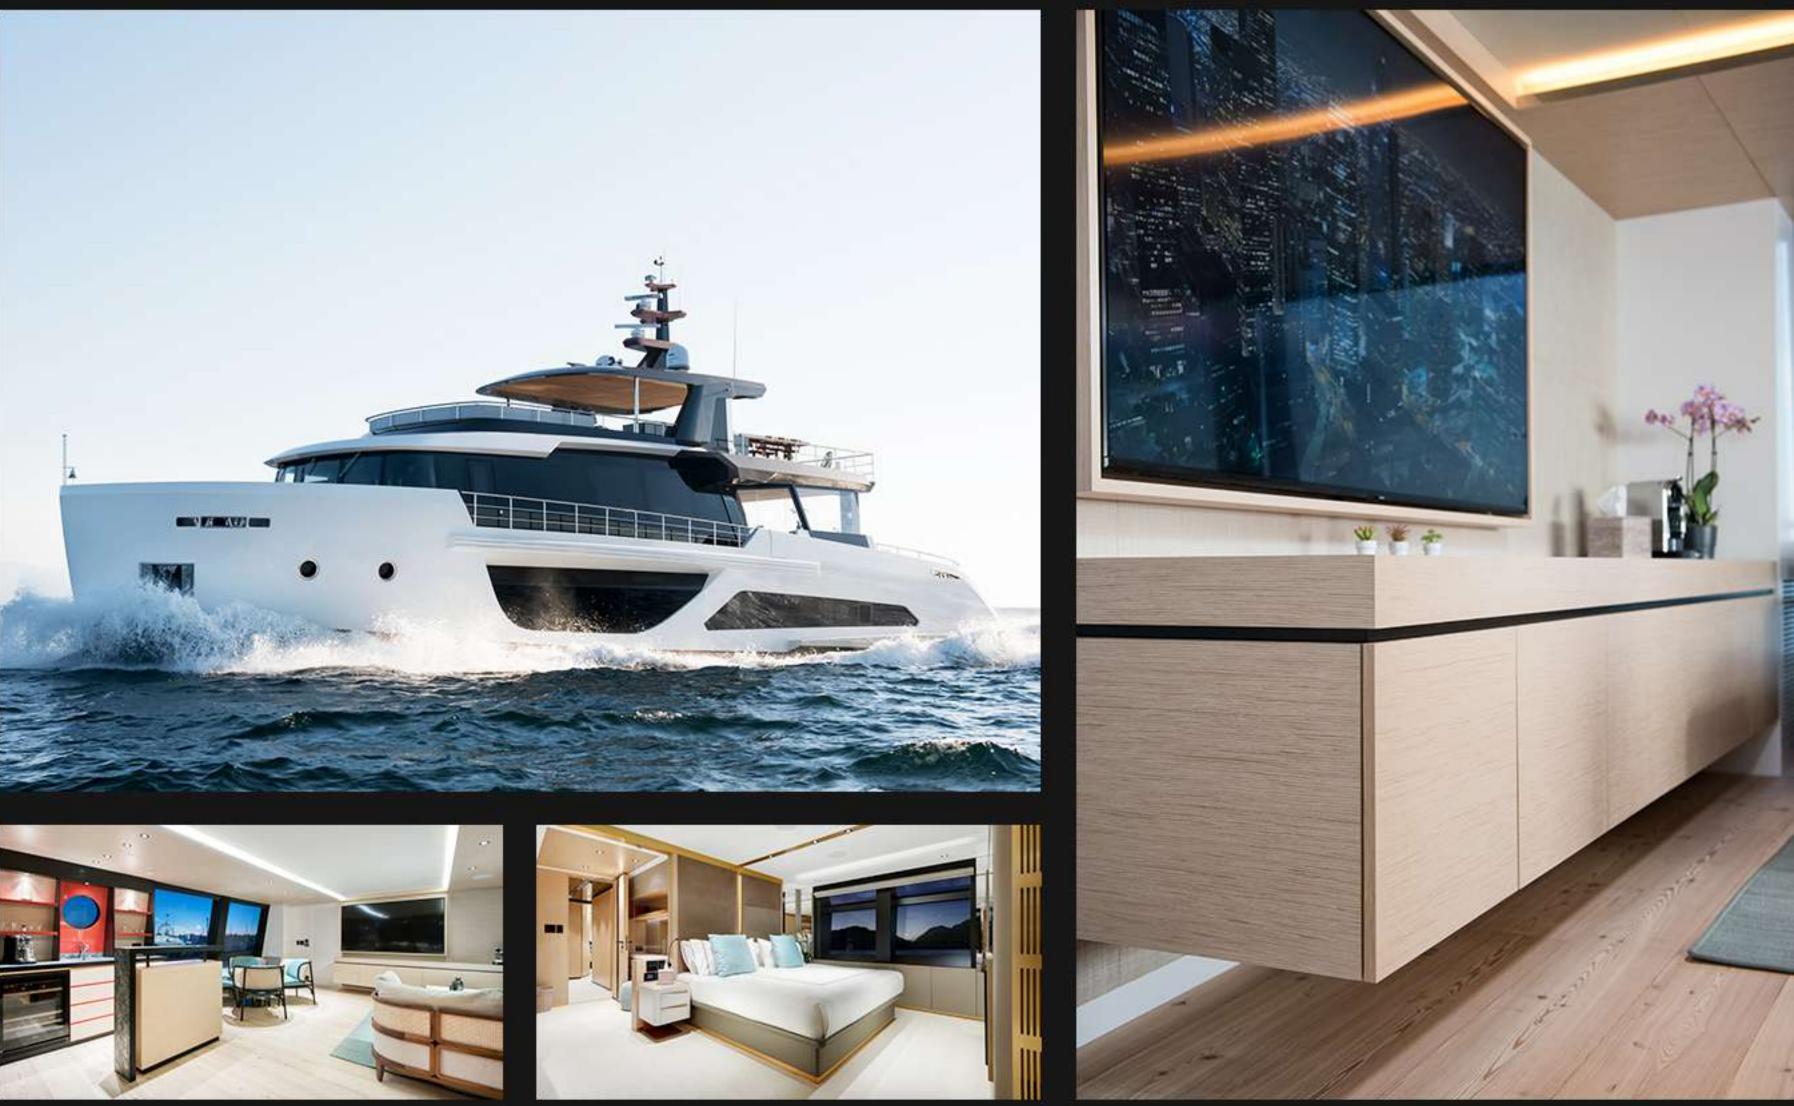

# grace III

Andre Hoek design Grace III was Septemar's first sailing project. Beside production we made all renderings of the project and walked through via VR glass at design stage. As her name she has graceful lines with high gloss mahogany and white lacquer. She accomadets 3 guest and 1 owner cabin and a big saloon spread to two decks.

| Length | • | 39m                |
|--------|---|--------------------|
| Cabins | • | 3 guest + 1 master |
| Design | • | Hoek Design        |
| Yard   | • | Ses Yatch          |
| Launch | • | 2020               |