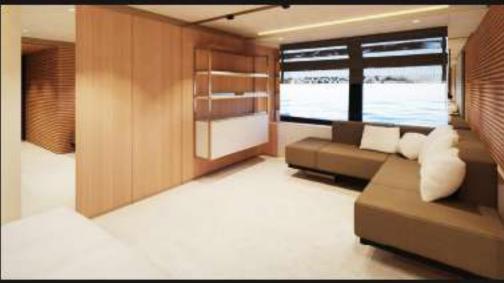

# spritz

102 who is second model of fiber series has well designed volumes decorated with warm veneers and leather panels. She accomadates 4 guests and 1 owner at lower deck while main deck has spacious saloon with lacquered galley.

| Length | : | 31,2m              |
|--------|---|--------------------|
| Cabins | • | 4 guest + 1 master |
| Design | • | Cassetta           |
| Yard   | : | Venture Yatch      |
| Launch | : | 2021               |