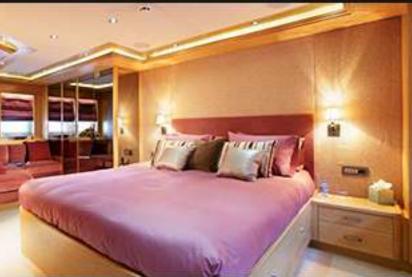

acassar and Zebrano woods in high gloss finishes with warm leathers and fabrics. She accommodates 8 guest in 3 large guest cabins at lower deck and a full beam owner's suite at main deck.

| Length | • | 40m        |  |
|--------|---|------------|--|
| Cabins | • | 4          |  |
| Design | • | H2         |  |
| Yard   | • | Bilgin Yat |  |
| Launch | • | 2012       |  |
|        |   | <u> </u>   |  |













| Length | • | 45m            |
|--------|---|----------------|
| Cabins | • | 6              |
| Design | • | Joachim Kinder |
| Yard   | • | Bilgin Yat     |
| Launch | • | 2011           |

# indiana

| Length | : |            |
|--------|---|------------|
| Cabins | : | 4          |
| Design | • | SEPTEMAR   |
| Yard   | • | Bilgin Yat |
| Launch | • | 2010       |



















#### meya meya

With her aggressive and edgy exterior Meya Meya accommodates 12 guest in 3 guest and 1 owner cabin at lower deck and a full beam owner cabin at main deck. She has warm cherry veneers combined with light lacquered and upholstered panels.

| Length | • | 35m          |
|--------|---|--------------|
| Cabins | • | 5            |
| Design | • | H2           |
| Yard   | • | Logos Marine |
| Launch | • | 2010         |





# tee-dje

With her minimalist lines Tee-Dje accommodates 8 guest in 3 guest cabins at lower deck and a full beam owner's suite at main deck. Contrast of sycamore and wenge is used with leather and grey marbles. Her main saloon has dining and seating areas, owner suite has a dressing area separated from bed with a decorative wall.

| Length | • | 36