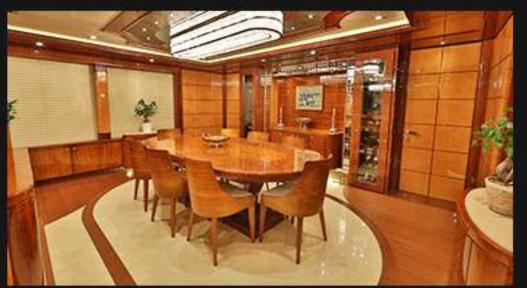

### dusur

With her Steel hull and Aluminum superstructure, Dusur accommodates 14 guests in 4 guest and 1 owner suite. Main deck saloon equipped with high gloss ebony and lacquered panels is combined with warm colorful leathers. Main deck saloon has also special 3d panels with pearl paints and illuminated onyx marbles. In the upper deck she has a Dewanya (oriental saloon), a modern Turkish hammam and wheelhouse.