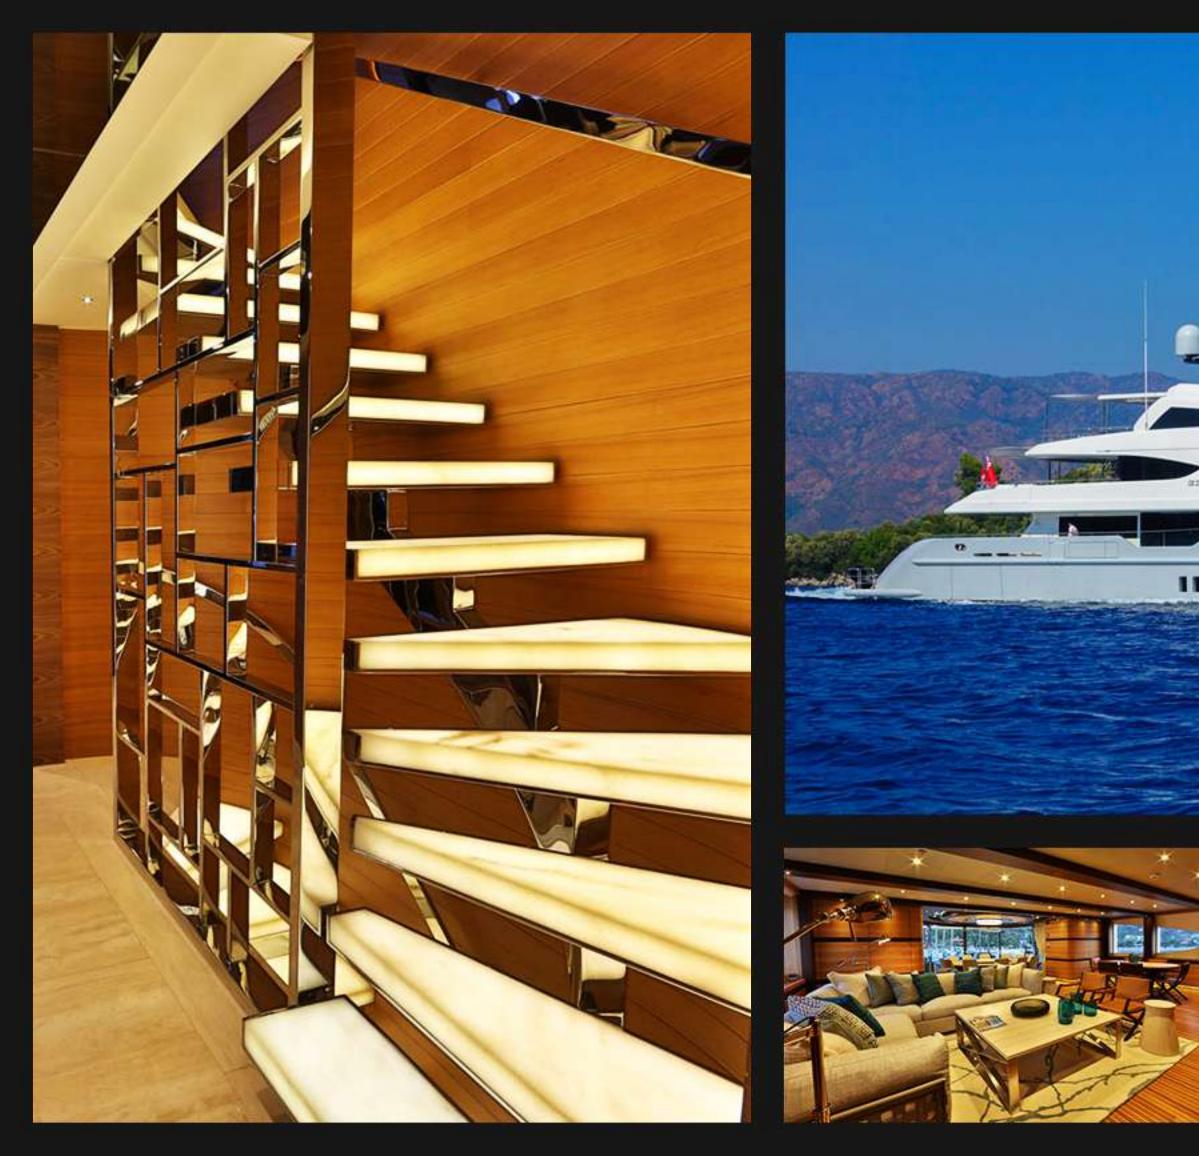

## giaola-lu

With her Steel hull and Aluminum superstructure, Giaola-lu accommodates 14 guests in 4 guest and 2 owner suite. She has warm interior decorated with walnut, wenge and leather. In the main staircase illuminated onyx steps meet with stainless. The indoor-outdoor skylounge İs an intimate space, ringed with sliding glass doors. A dining area here as well makes the room welcoming throughout the day and evening.