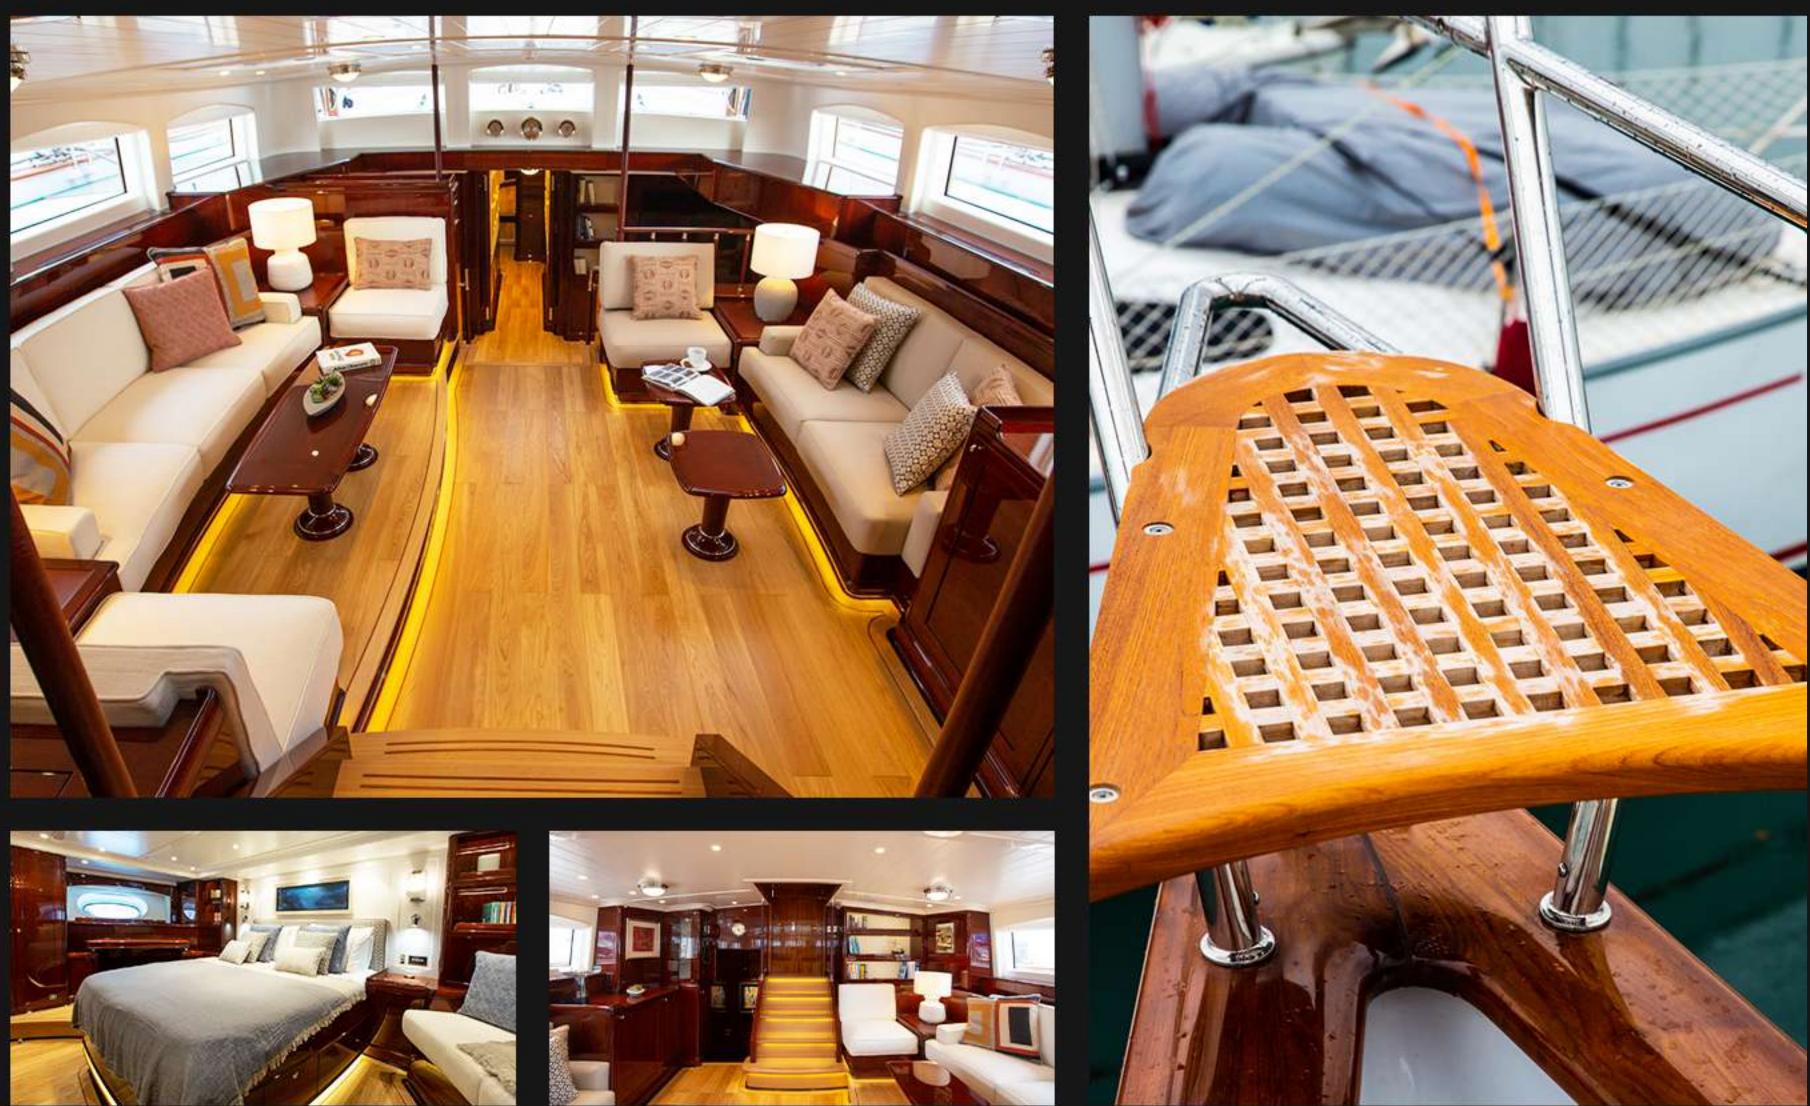

# grace III

Andre Hoek design Grace III was Septemar's first sailing project. Beside production we made all renderings of the project and walked through via VR glass at design stage. As her name she has graceful lines with high gloss mahogany and white lacquer. She accomadets 3 guest and 1 owner cabin and a big saloon spread to two decks.