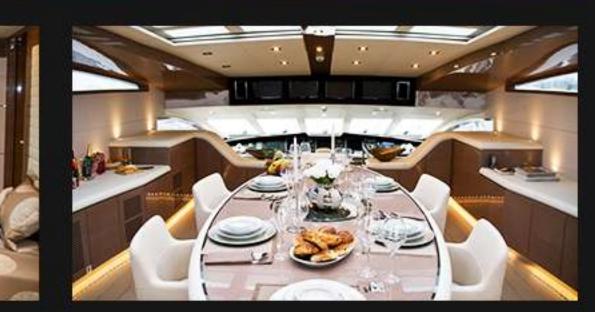

### Ir noor

With her sleek lines, she is the first mega yacht Septemar had completed. She accommodates 8 guest in 3 guest cabins at lower deck and a full beam owner's suite at main deck. High gloss ebony and grey panels are combined with warm leathers and Thasos marbles at bathrooms. The RL NOOR received international recognition for its interior design and detail and was awarded best interior yacht design on any semi displacement yacht in 2011.