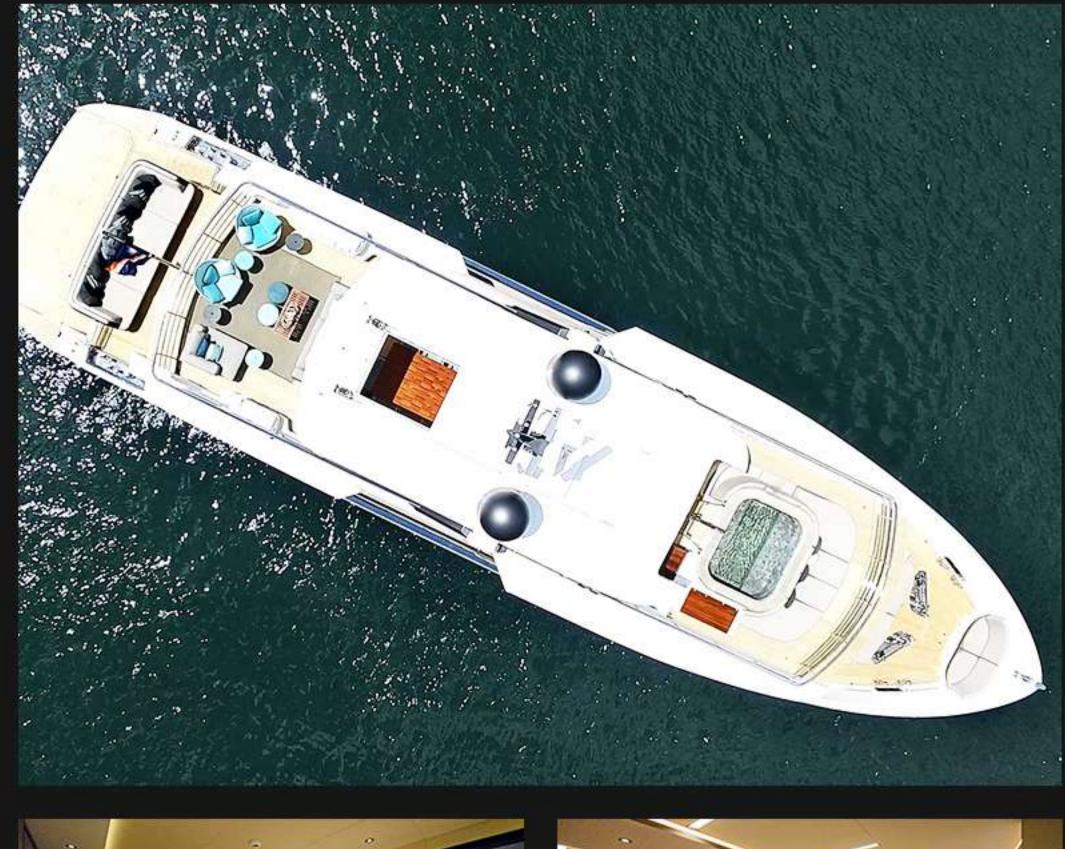

# grace III

Andre Hoek design Grace III was Septemar's first sailing project. Beside production we made all renderings of the project and walked through via VR glass at design stage. As her name she has graceful lines with high gloss mahogany and white lacquer. She accomadets 3 guest and 1 owner cabin and a big saloon spread to two decks.

| Length | • | 39m                |
|--------|---|--------------------|
| Cabins | • | 3 guest + 1 master |
| Design | • | Hoek Design        |
| Yard   | • | Ses Yatch          |
| Launch | • | 2020               |