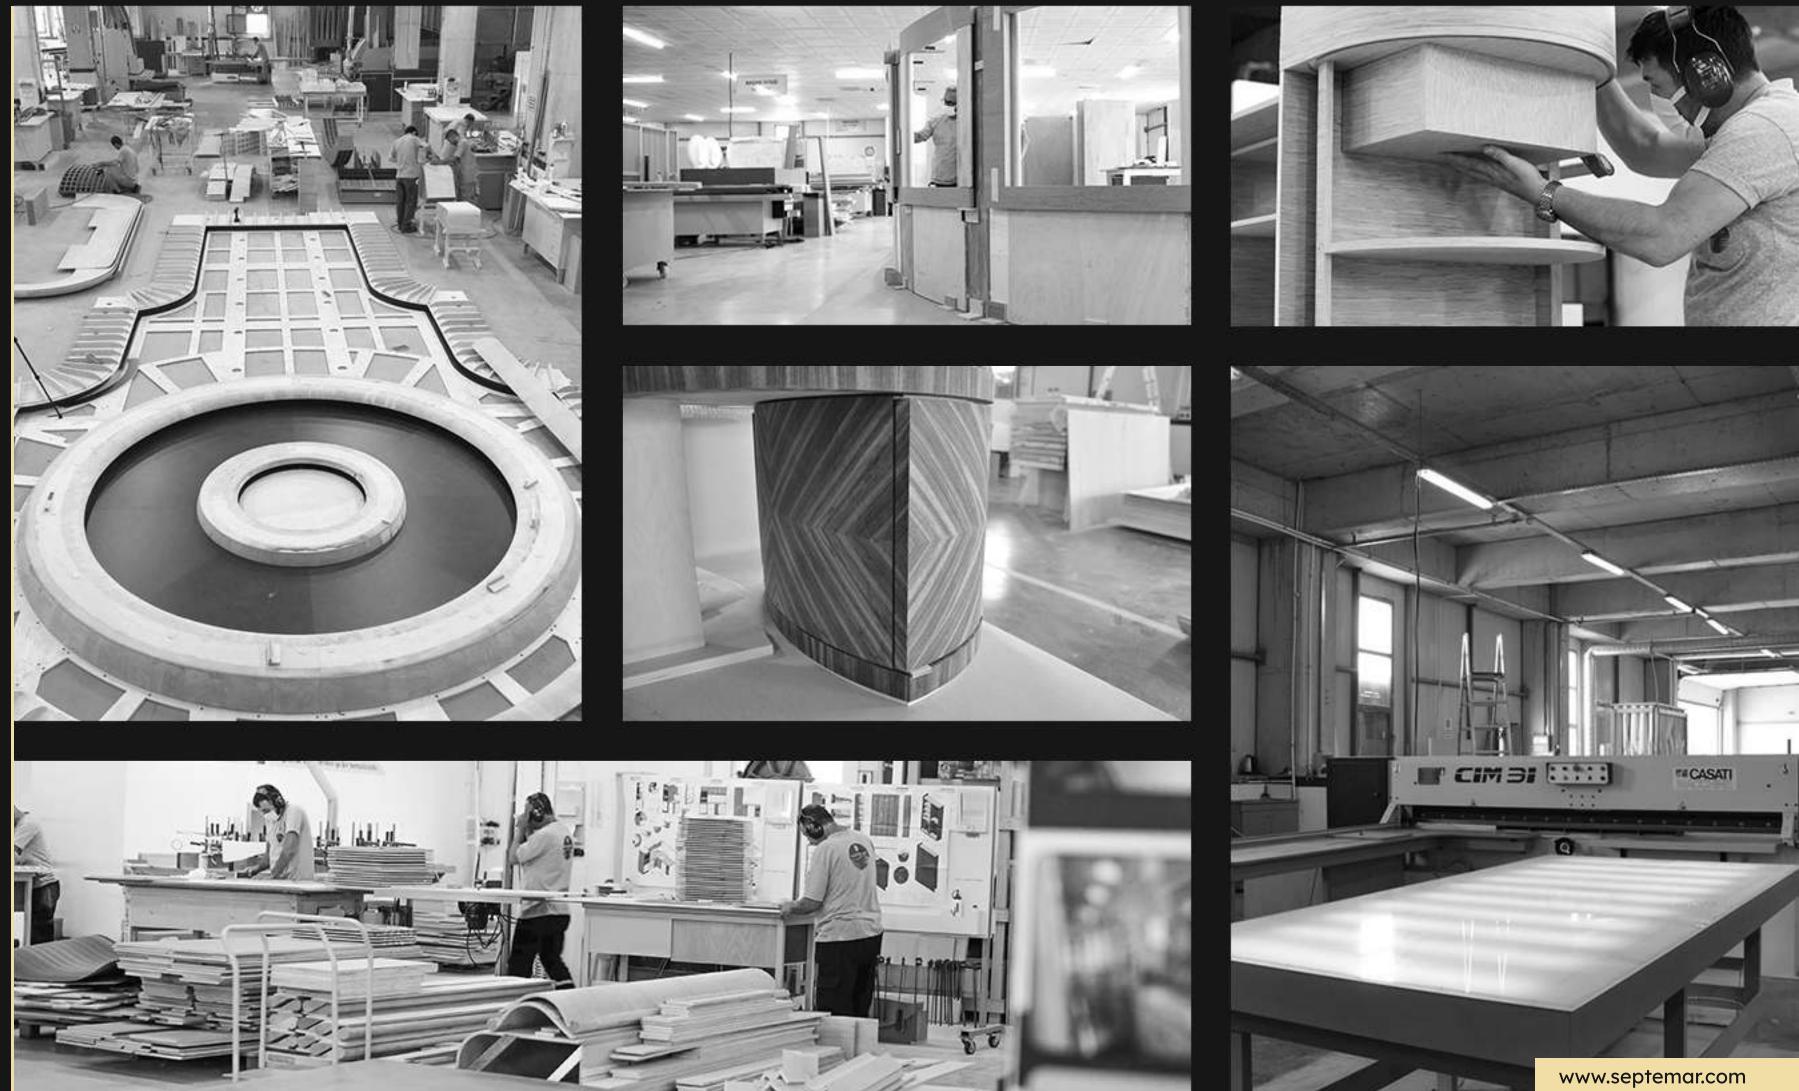

#### production plant

Septemar who had founded in a 180 m<sup>2</sup> workshop in 2008 with production philosophy of high quality & on time delivery, today continues its production in 4600 m<sup>2</sup> factory that consists of design & engineering, furniture production, varnish, upholstery and installation departments in house.

Septemar builds high quality furniture that is proper to design by combining speed and precision advantage of mass production machines with skilled craftsmanship. Production which is supervised with quality control system from raw material receiving to delivery is linked to planning and material supply via Septemar MIS (Management Information System) Software.

Septemar is capable of handling high quality boutique furniture productions as well as mega yacht decorations.