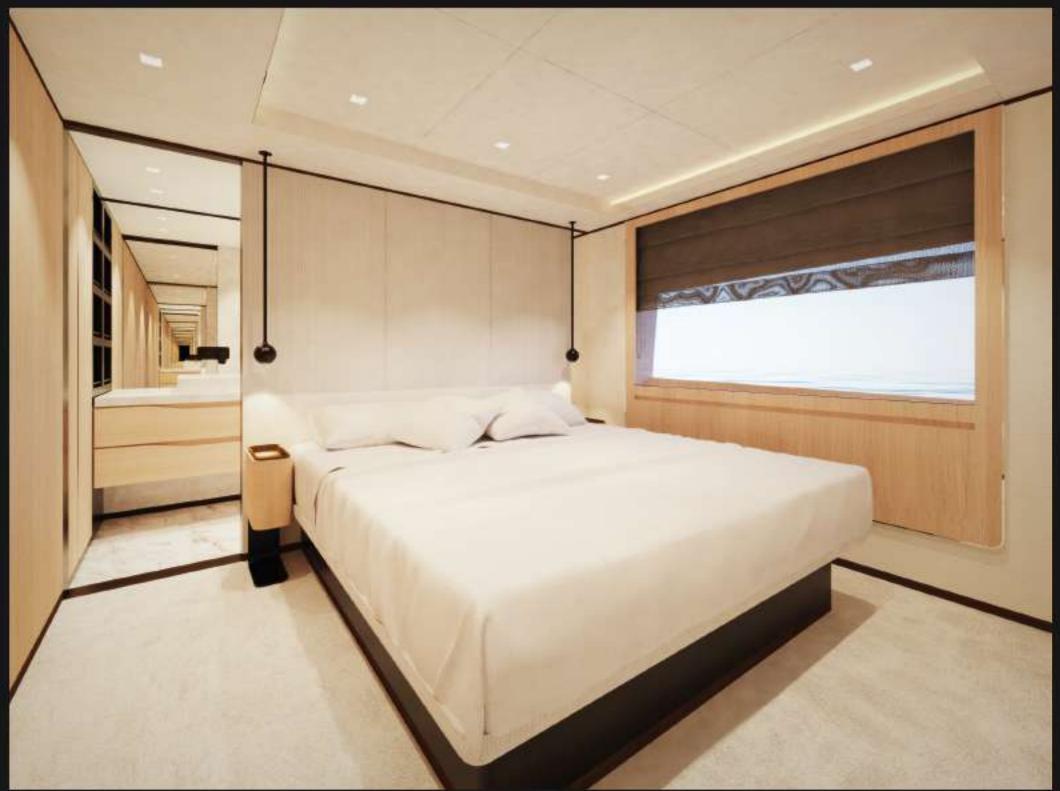

|
|--------|---|------------|
| Cabins | : | 5          |
| Design | • | H2         |
| Yard   | • | Bilgin Yat |
| Launch | • | 2015       |





# abydos

Abydos made from composite hull is really a custom yacht with it's extra ordinary layout. As lower deck accomodates 4 guest cabins and 1 owner's big surprise of her lies at main deck forward. A huge lacquered galley lays where traditionally owner cabin is placed at this size boats. Abydos has warm oak furniture together with special designed panels that make her unique.

| Length | • | 44m                |
|--------|---|--------------------|
| Cabins | • | 4 guest + 1 master |
| Design | • | Omega              |
| Yard   | • | Venture Yatch      |
| Launch | : | 2021               |
|        |   |                    |













# spritz

102 who is second model of fiber series has well designed volumes decorated with warm veneers and leather panels. She accomadates 4 guests and 1 owner at lower deck while main deck has spacious saloon with lacquered galley.

| Length | : | 31,2m              |
|--------|---|--------------------|
| Cabins | • | 4 guest + 1 master |
| Design | • | Cassetta           |
| Yard   | : | Venture Yatch      |
| Launch | : | 2021               |





# andreika IV

102 Who is second model of fiber series has well designed volumes decorated with warm veneers and leather panels. She accomadates 4 guests and 1 owner at lower deck while main deck has spacious saloon with lacquered galley.

| Length | • | 31,2m              |
|--------|---|--------------------|
| Cabins | • | 4 guest + 1 m