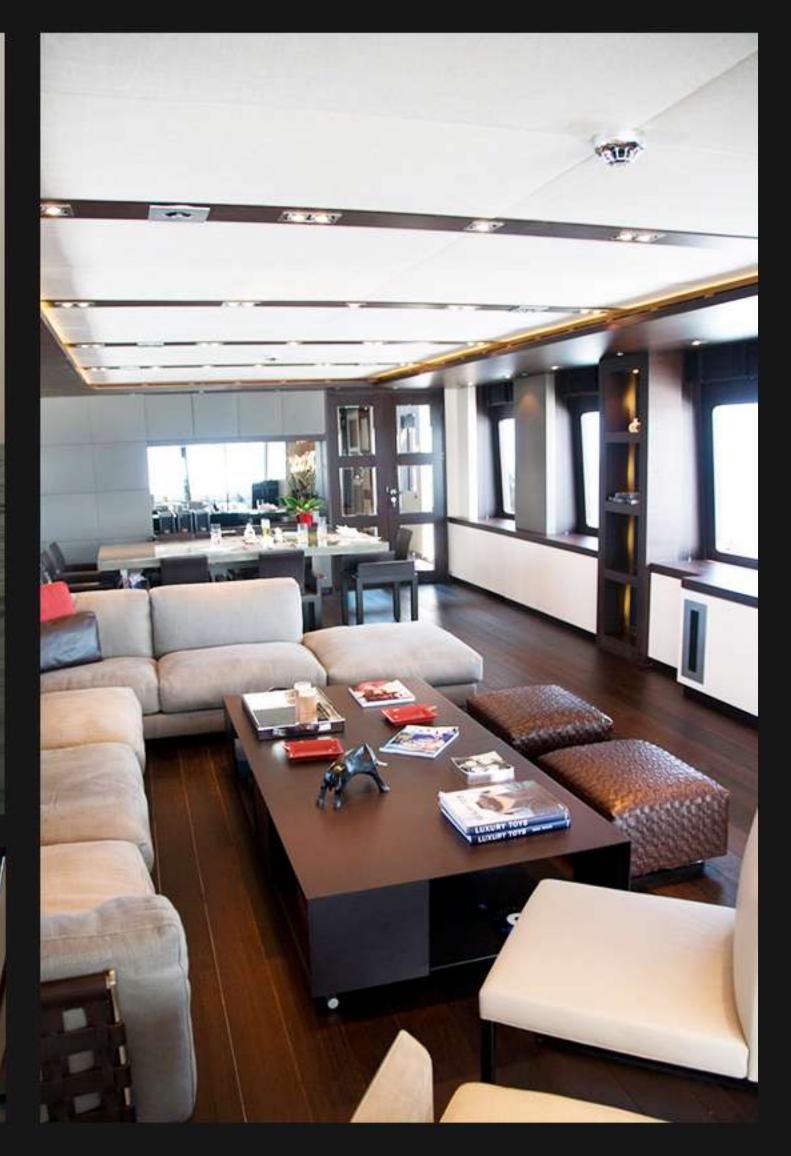

### Ir noor

With her sleek lines, she is the first mega yacht Septemar had completed. She accommodates 8 guest in 3 guest cabins at lower deck and a full beam owner's suite at main deck. High gloss ebony and grey panels are combined with warm leathers and Thasos marbles at bathrooms. The RL NOOR received international recognition for its interior design and detail and was awarded best interior yacht design on any semi displacement yacht in 2011.