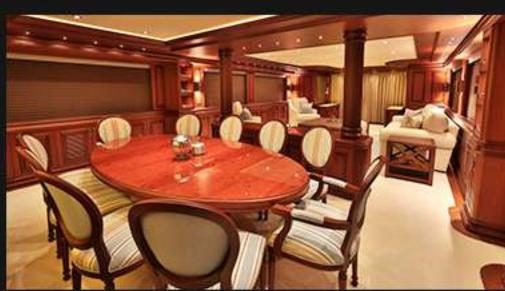

# grace III

Andre Hoek design Grace III was Septemar's first sailing project. Beside production we made all renderings of the project and walked through via VR glass at design stage. As her name she has graceful lines with high gloss mahogany and white lacquer. She accomadets 3 guest and 1 owner cabin and a big saloon spread to two decks.

| Length | • | 39m                |
|--------|---|--------------------|
| Cabins | • | 3 guest + 1 master |
| Design | • | Hoek Design        |
| Yard   | • | Ses Yatch          |
| Launch | • | 2020               |