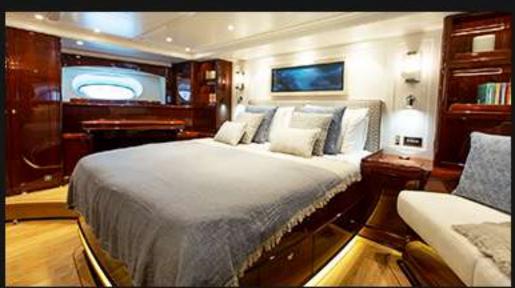

# grace III

Andre Hoek design Grace III was Septemar's first sailing project. Beside production we made all renderings of the project and walked through via VR glass at design stage. As her name she has graceful lines with high gloss mahogany and white lacquer. She accomadets 3 guest and 1 owner cabin and a big saloon spread to two decks.