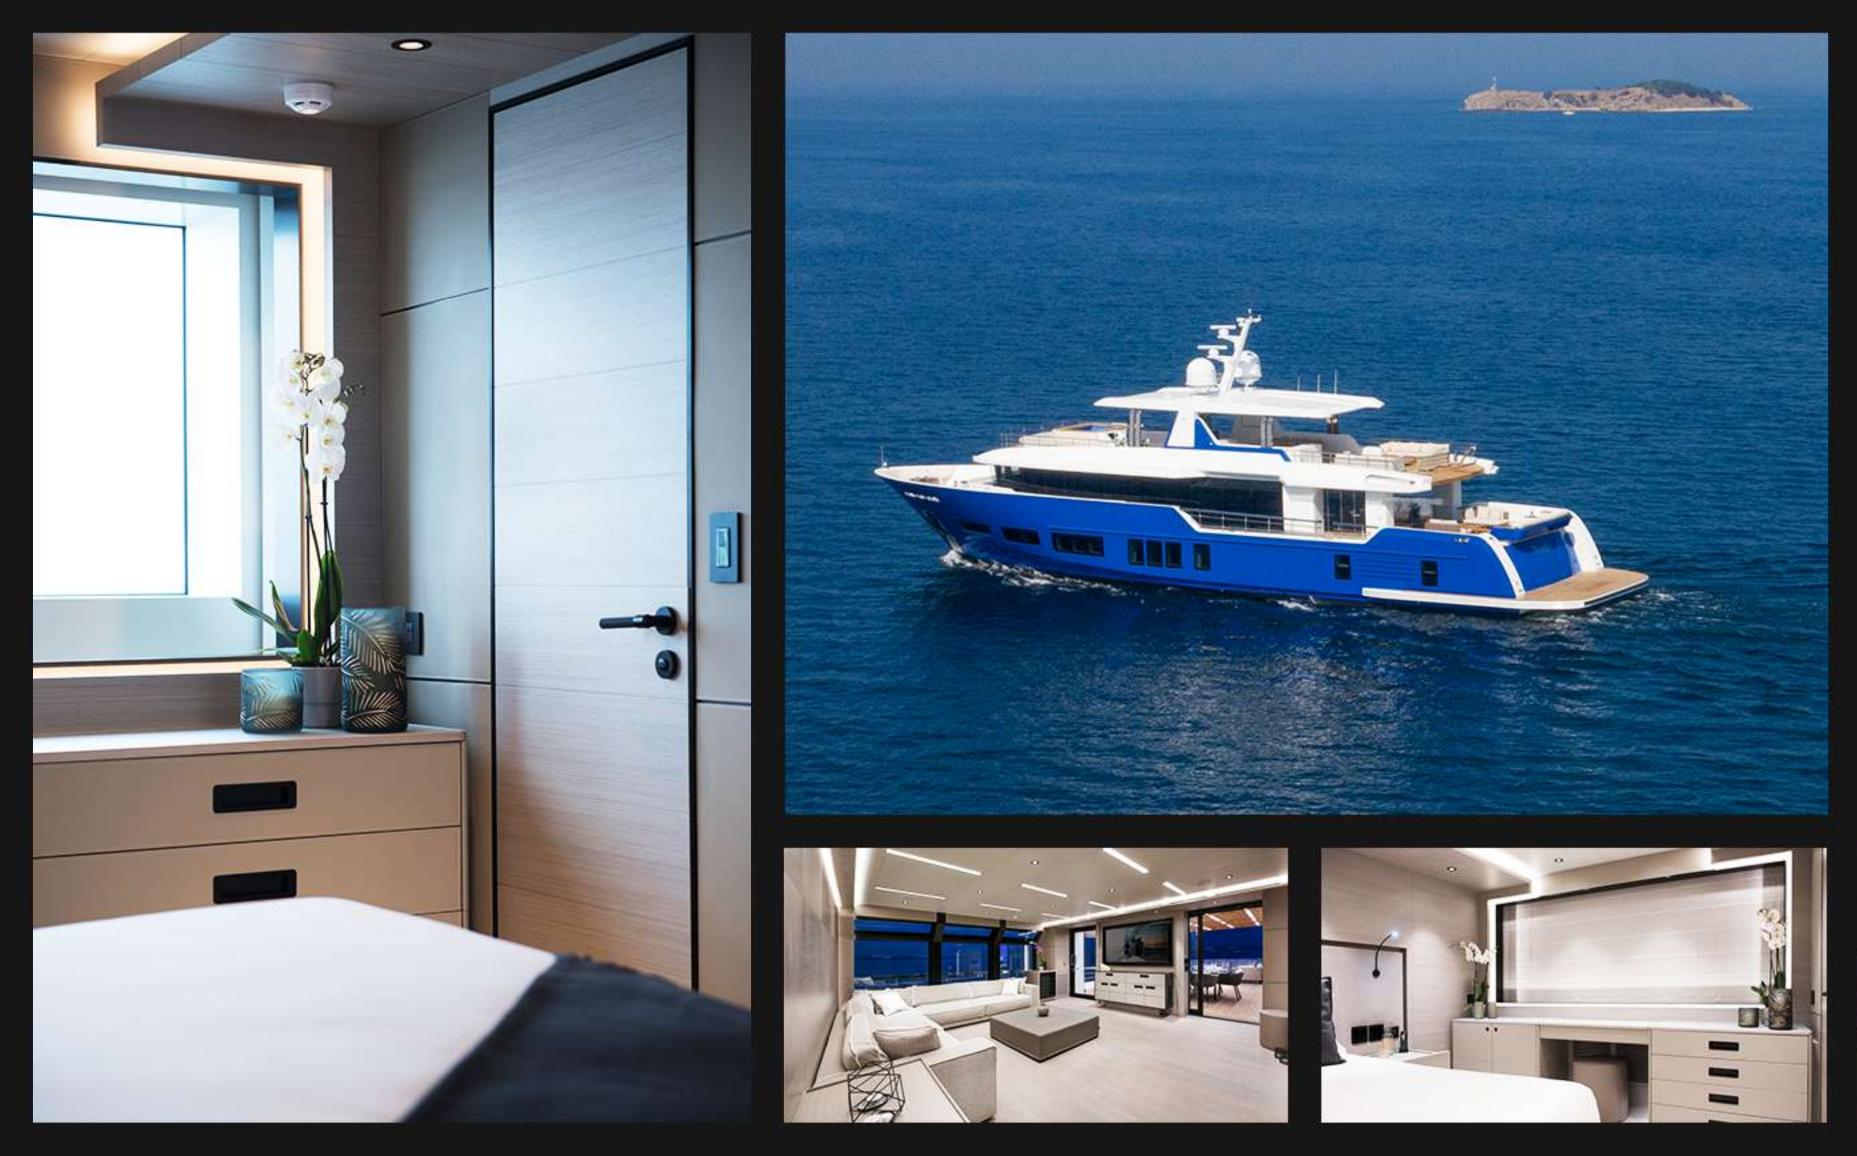

# grace III

Andre Hoek design Grace III was Septemar's first sailing project. Beside production we made all renderings of the project and walked through via VR glass at design stage. As her name she has graceful lines with high gloss mahogany and white lacquer. She accomadets 3 guest and 1 owner cabin and a big saloon spread to two decks.