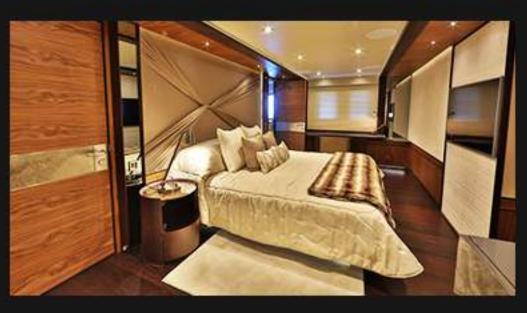

### dusur

With her Steel hull and Aluminum superstructure, Dusur accommodates 14 guests in 4 guest and 1 owner suite. Main deck saloon equipped with high gloss ebony and lacquered panels is combined with warm colorful leathers. Main deck saloon has also special 3d panels with pearl paints and illuminated onyx marbles. In the upper deck she has a Dewanya (oriental saloon), a modern Turkish hammam and wheelhouse.