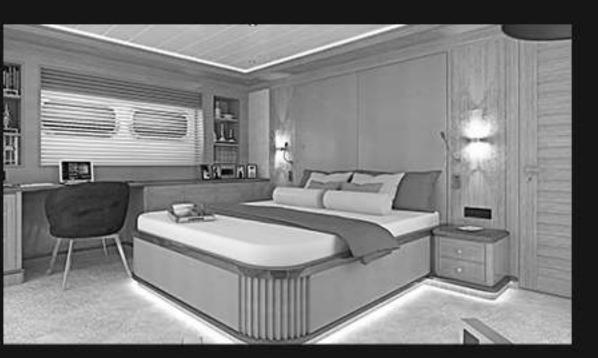

# clarity

With her stunning millwork interior, Clarity accommodates 10 guests in 5 cabins. Differently from her sister, she has one less cabins and instead an extended owner suite with dressing room and a bar with illuminated agate stone had been added. Her artisanal staircase which meets 3 decks of the boat had been finalized at the factory in 6 months.

| Length | • | 50m        |
|--------|---|------------|
| Cabins | • | 5          |
| Design | • | SEPTEMAR   |
| Yard   | • | Bilgin Yat |
| Launch | • | 2014       |