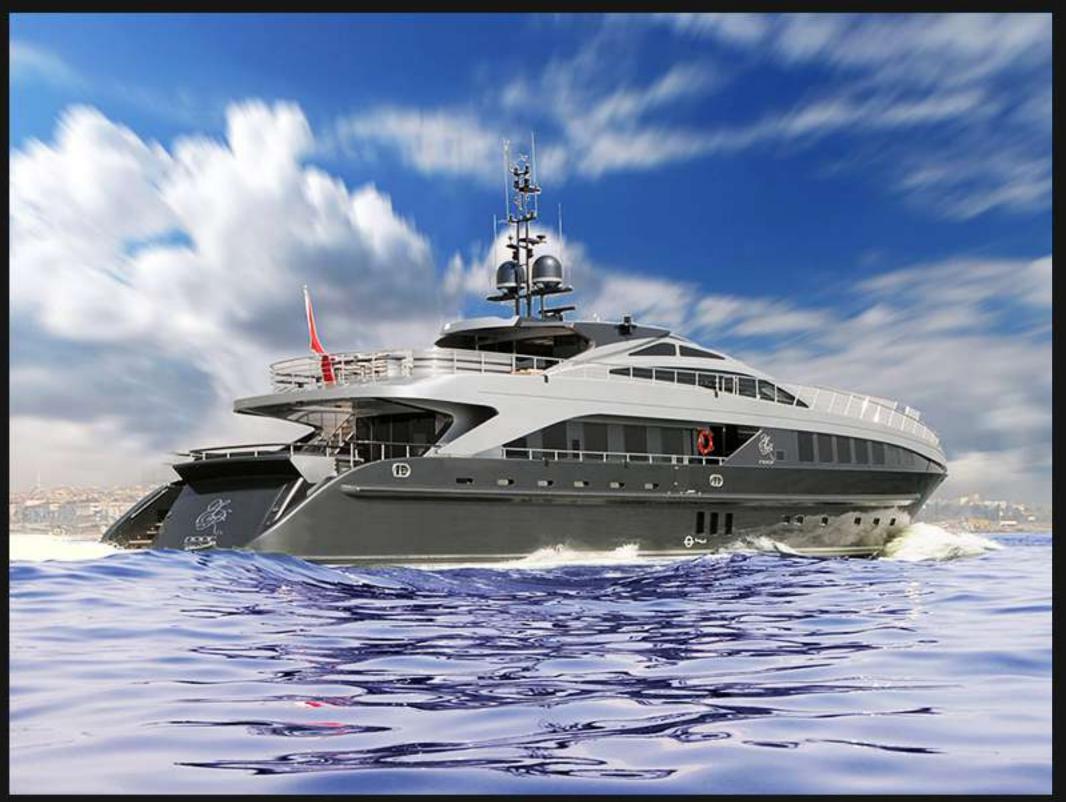

### Ir noor

With her sleek lines, she is the first mega yacht Septemar had completed. She accommodates 8 guest in 3 guest cabins at lower deck and a full beam owner's suite at main deck. High gloss ebony and grey panels are combined with warm leathers and Thasos marbles at bathrooms. The RL NOOR received international recognition for its interior design and detail and was awarded best interior yacht design on any semi displacement yacht in 2011.