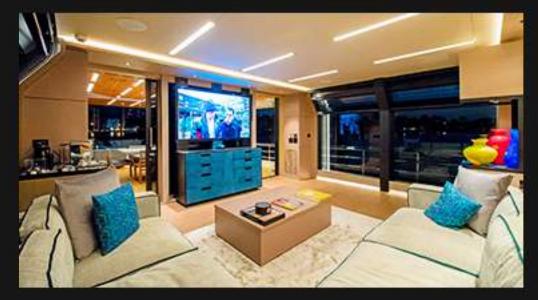

### dusur

With her Steel hull and Aluminum superstructure, Dusur accommodates 14 guests in 4 guest and 1 owner suite. Main deck saloon equipped with high gloss ebony and lacquered panels is combined with warm colorful leathers. Main deck saloon has also special 3d panels with pearl paints and illuminated onyx marbles. In the upper deck she has a Dewanya (oriental saloon), a modern Turkish hammam and wheelhouse.

| Length | • | 50m        |
|--------|---|------------|
| Cabins | : | 5          |
| Design | • | H2         |
| Yard   | • | Bilgin Yat |
| Launch | • | 2015       |