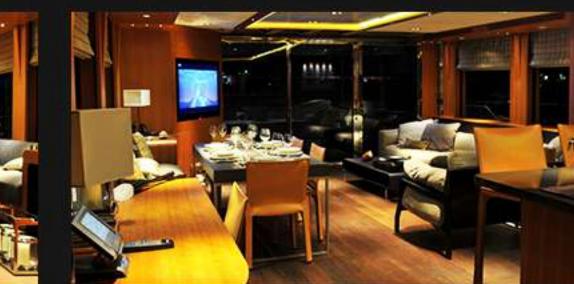

# spritz

102 who is second model of fiber series has well designed volumes decorated with warm veneers and leather panels. She accomadates 4 guests and 1 owner at lower deck while main deck has spacious saloon with lacquered galley.

| Length | : | 31,2m              |
|--------|---|--------------------|
| Cabins | • | 4 guest + 1 master |
| Design | • | Cassetta           |
| Yard   | : | Venture Yatch      |
| Launch | : | 2021               |