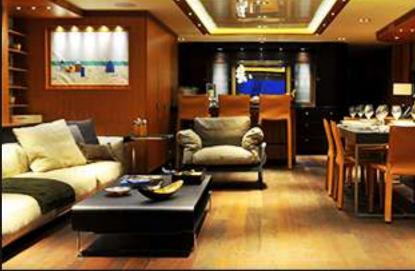

# spritz

102 who is second model of fiber series has well designed volumes decorated with warm veneers and leather panels. She accomadates 4 guests and 1 owner at lower deck while main deck has spacious saloon with lacquered galley.

| Length | : | 31,2m              |
|--------|---|--------------------|
| Cabins | • | 4 guest + 1 master |
| Design | • | Cassetta           |
| Yard   | : | Venture Yatch      |
| Launch | : | 2021               |