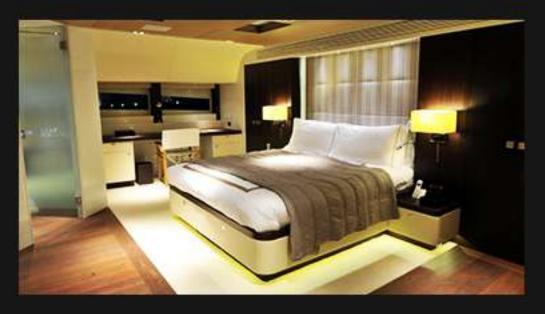

# spritz

102 who is second model of fiber series has well designed volumes decorated with warm veneers and leather panels. She accomadates 4 guests and 1 owner at lower deck while main deck has spacious saloon with lacquered galley.

| Length | : | 31,2m              |
|--------|---|--------------------|
| Cabins | • | 4 guest + 1 master |
| Design | • | Cassetta           |
| Yard   | : | Venture Yatch      |
| Launch | : | 2021               |