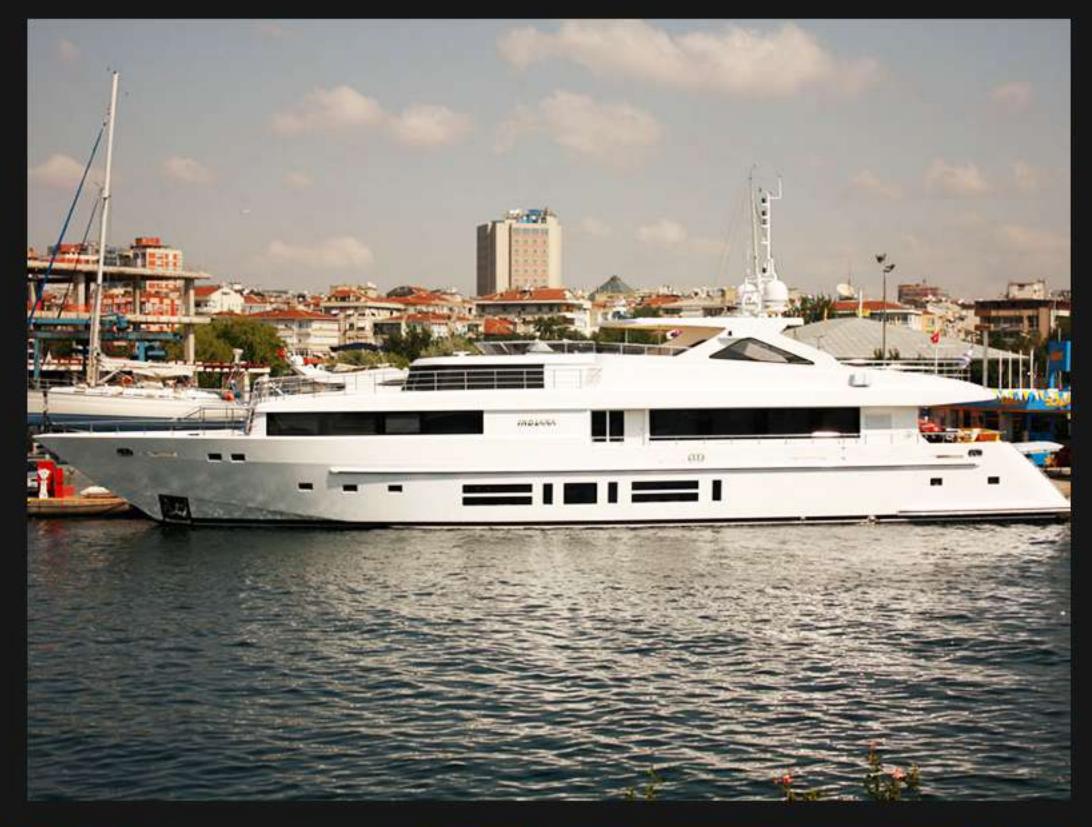

# indiana

| Length | : |            |
|--------|---|------------|
| Cabins | : | 4          |
| Design | • | SEPTEMAR   |
| Yard   | • | Bilgin Yat |
| Launch | • | 2010       |