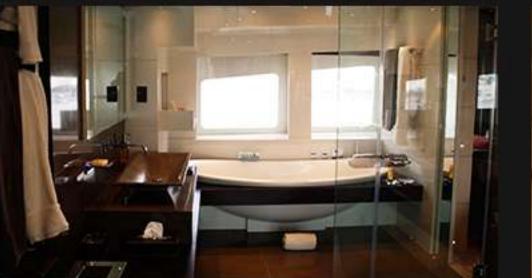

### Ir noor

With her sleek lines, she is the first mega yacht Septemar had completed. She accommodates 8 guest in 3 guest cabins at lower deck and a full beam owner's suite at main deck. High gloss ebony and grey panels are combined with warm leathers and Thasos marbles at bathrooms. The RL NOOR received international recognition for its interior design and detail and was awarded best interior yacht design on any semi displacement yacht in 2011.