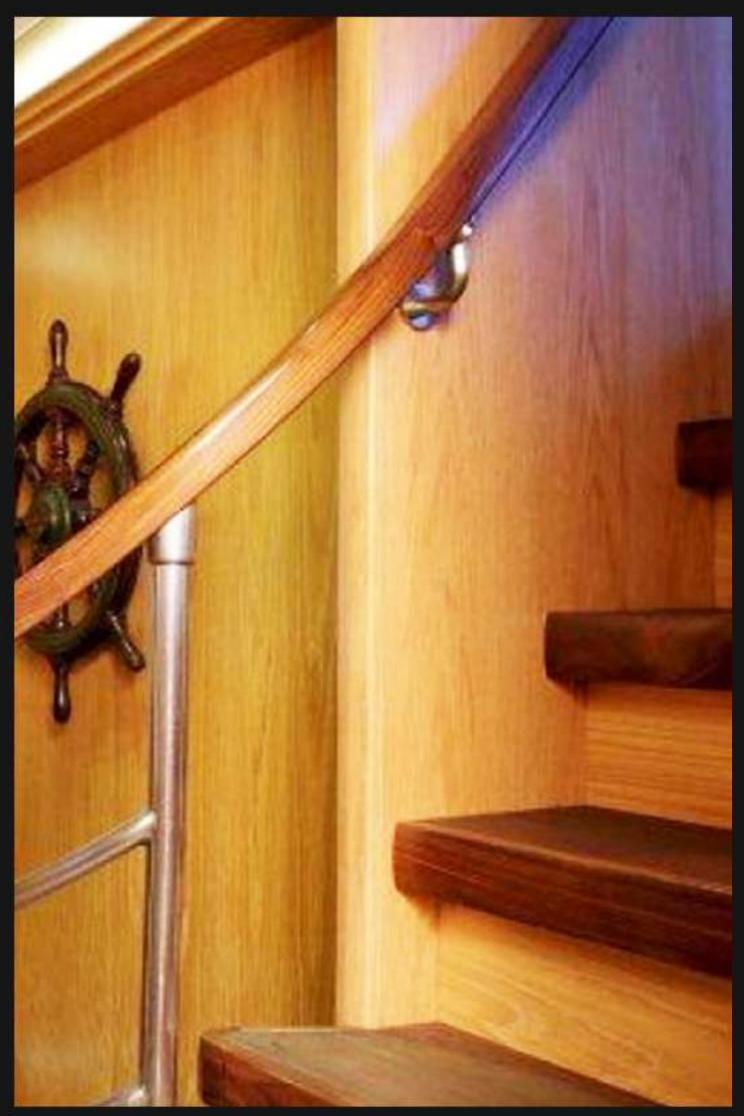

## giaola-lu

With her Steel hull and Aluminum superstructure, Giaola-lu accommodates 14 guests in 4 guest and 2 owner suite. She has warm interior decorated with walnut, wenge and leather. In the main staircase illuminated onyx steps meet with stainless. The indoor-outdoor skylounge İs an intimate space, ringed with sliding glass doors. A dining area here as well makes the room welcoming throughout the day and evening.