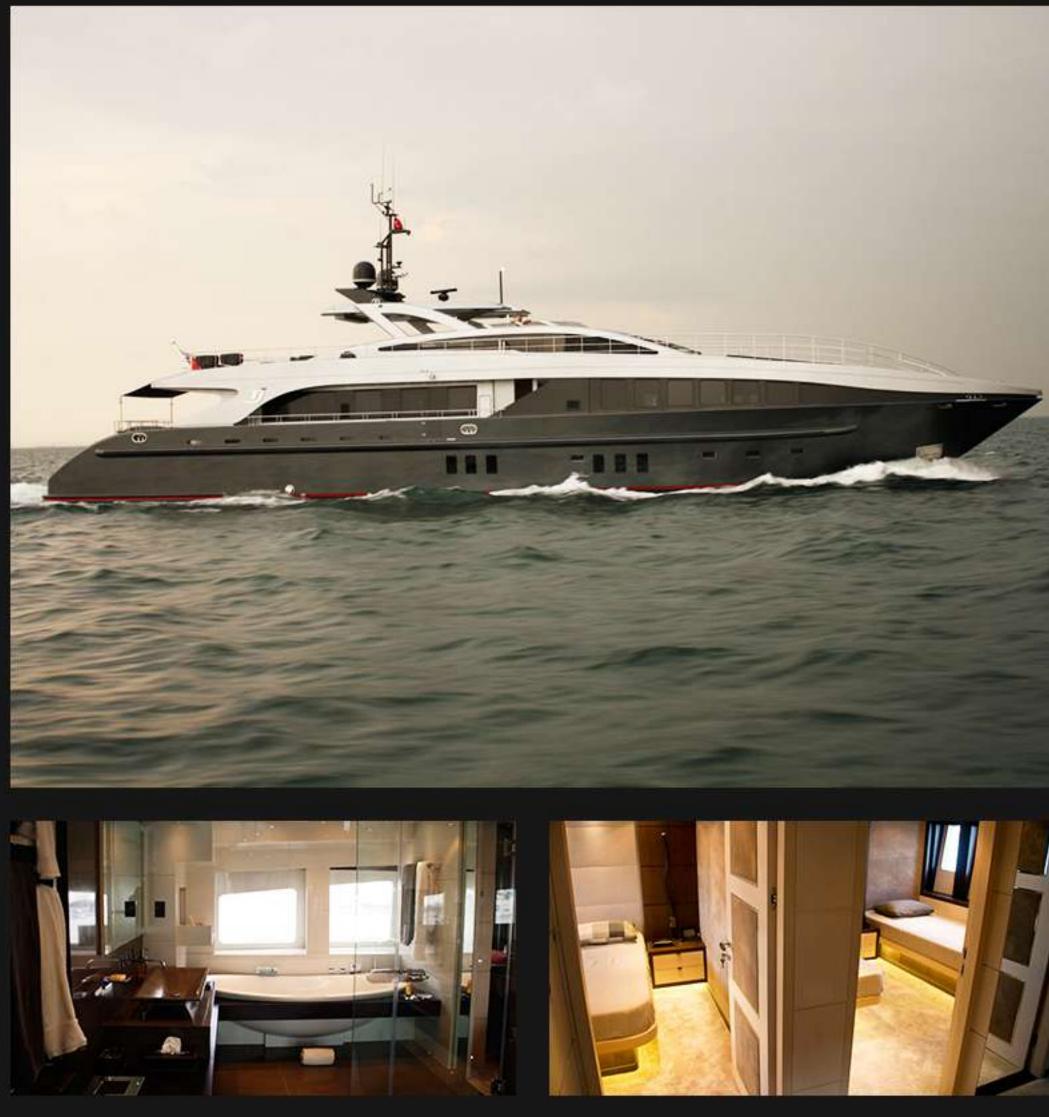

### Ir noor

With her sleek lines, she is the first mega yacht Septemar had completed. She accommodates 8 guest in 3 guest cabins at lower deck and a full beam owner's suite at main deck. High gloss ebony and grey panels are combined with warm leathers and Thasos marbles at bathrooms. The RL NOOR received international recognition for its interior design and detail and was awarded best interior yacht design on any semi displacement yacht in 2011.

| Length | • | 36,5m      |
|--------|---|------------|
| Cabins | : | 4          |
| Design | : | Hot Lab    |
| Yard   | : | Bilgin Yat |
| Launch | • | 2015       |